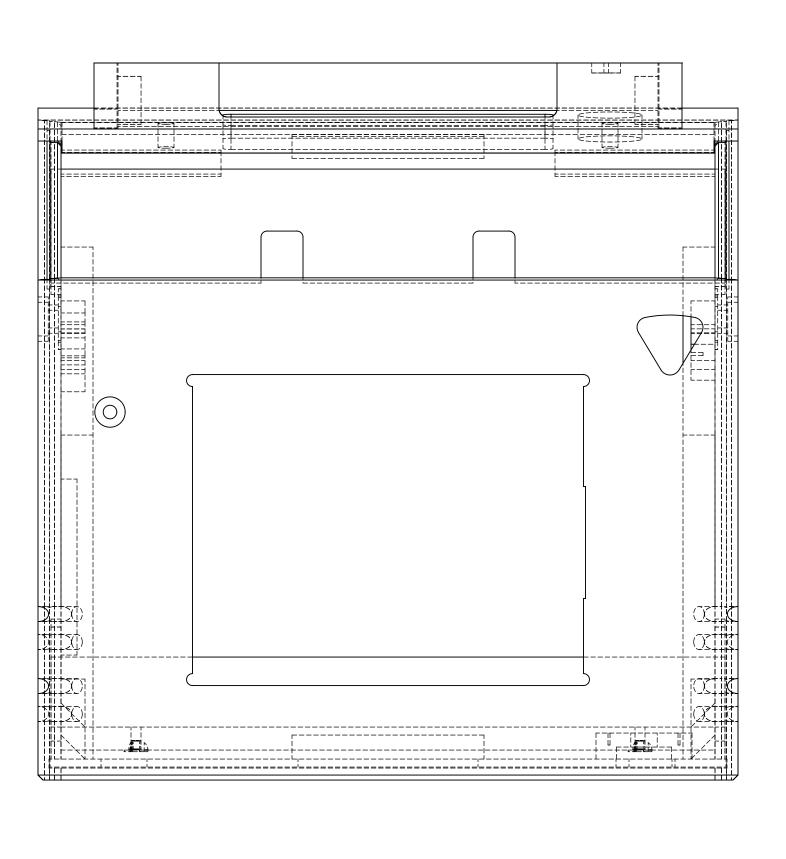

D

С

В

A

8

7

5

6

2

4

4

3

3

2

|                            | UNLESS OTHERWISE SPECIFIED:                             |           | NAME | DATE     | TITLE:                   |         |         |      |          |  |  |
|----------------------------|---------------------------------------------------------|-----------|------|----------|--------------------------|---------|---------|------|----------|--|--|
| TOLE<br>FRAC<br>ANG<br>TWO | DIMENSIONS ARE IN INCHES<br>TOLERANCES:<br>FRACTIONAL ± | DRAWN     | REL  | 3/5/2008 |                          |         |         |      |          |  |  |
|                            |                                                         | CHECKED   |      |          | Pharaoh Cabinet<br>Lower |         |         |      |          |  |  |
|                            | ANGULAR: MACH ± BEND ± TWO PLACE DECIMAL ±              | ENG APPR. |      |          |                          |         |         |      |          |  |  |
|                            | THREE PLACE DECIMAL ±                                   | MFG APPR. |      |          |                          |         | 20110   |      |          |  |  |
|                            | INTERPRET GEOMETRIC                                     | Q.A.      |      |          |                          |         |         |      |          |  |  |
|                            | TOLERANCING PER:                                        | COMMENTS: |      |          |                          |         |         |      |          |  |  |
| 2                          | MATERIAL                                                |           |      |          | SIZE                     | DWG.    | NO.     |      | REV<br>A |  |  |
|                            | FINISH                                                  |           |      |          | SCAI                     | LE: 1:1 | WEIGHT: | SHEE | T 5 OF 6 |  |  |