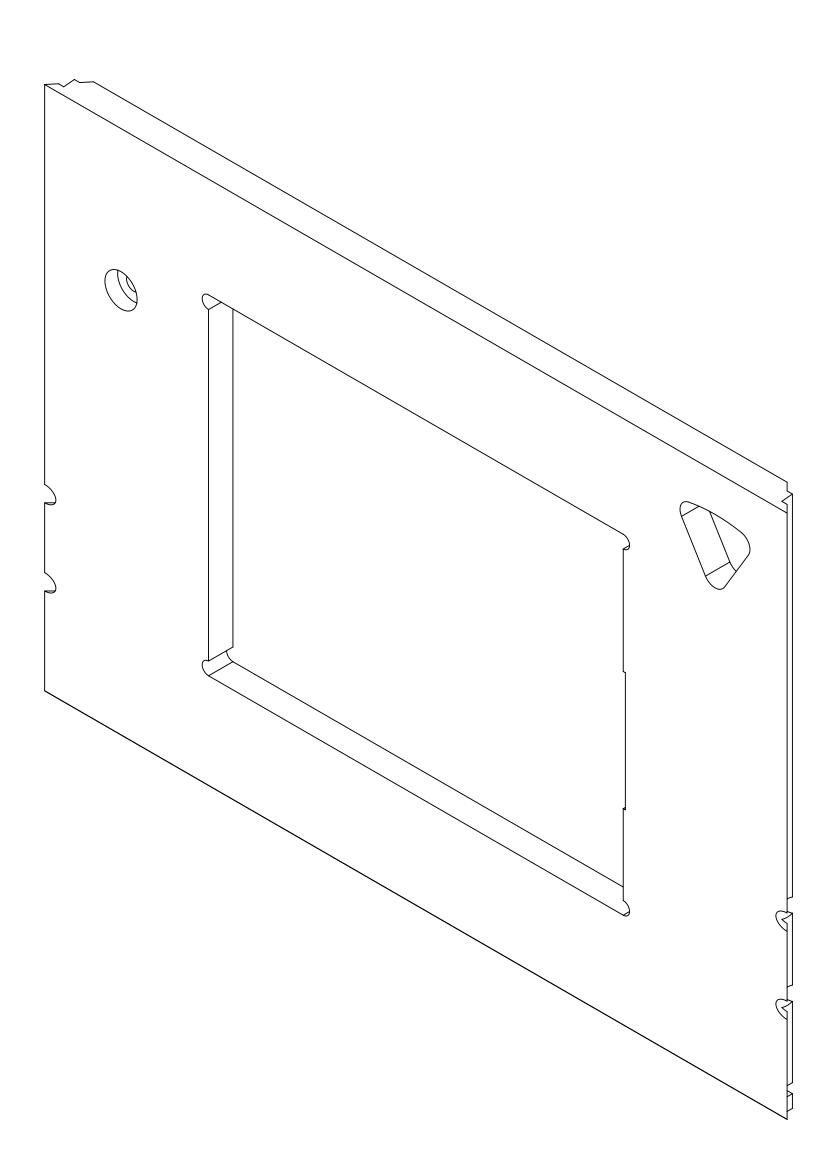

## Right Cabinet Side (Left is a mirror)

6

5

4

3

## **Right Cabinet Side**

В

Α

1

|                                                                                                                                                                                                           | UNLESS OTHERWISE SPECIFIED:                                                |           | NAME | DATE     | TITLE:             |              |  |  |
|-----------------------------------------------------------------------------------------------------------------------------------------------------------------------------------------------------------|----------------------------------------------------------------------------|-----------|------|----------|--------------------|--------------|--|--|
|                                                                                                                                                                                                           | TOLERANCES:<br>FRACTIONAL±<br>ANGULAR: MACH± BEND ±<br>TWO PLACE DECIMAL ± | DRAWN     | REL  | 3/5/2008 |                    |              |  |  |
|                                                                                                                                                                                                           |                                                                            | CHECKED   |      |          | Pharaoh Co         | Tenia        |  |  |
|                                                                                                                                                                                                           |                                                                            | ENG APPR. |      |          | Lower              | r 🛛          |  |  |
|                                                                                                                                                                                                           |                                                                            | MFG APPR. |      |          | 201101             |              |  |  |
|                                                                                                                                                                                                           | INTERPRET GEOMETRIC<br>TOLERANCING PER:                                    | Q.A.      |      |          |                    |              |  |  |
| PROPRIETARY AND CONFIDENTIAL<br>THE INFORMATION CONTAINED IN THIS DRAWING IS THE SOLE<br>PROPERTY OF Robert Langelius. ANY REPRODUCTION IN PART OR<br>AS A WHOLE WITHOUT THE WRITTEN PERMISSION OF Robert | MATERIAL                                                                   | COMMENTS: |      |          | size dwg. no.      | REV          |  |  |
| Langelius IS PROHIBITED.                                                                                                                                                                                  | FINISH                                                                     |           |      |          | SCALE: 1:3 WEIGHT: | SHEET 2 OF 6 |  |  |