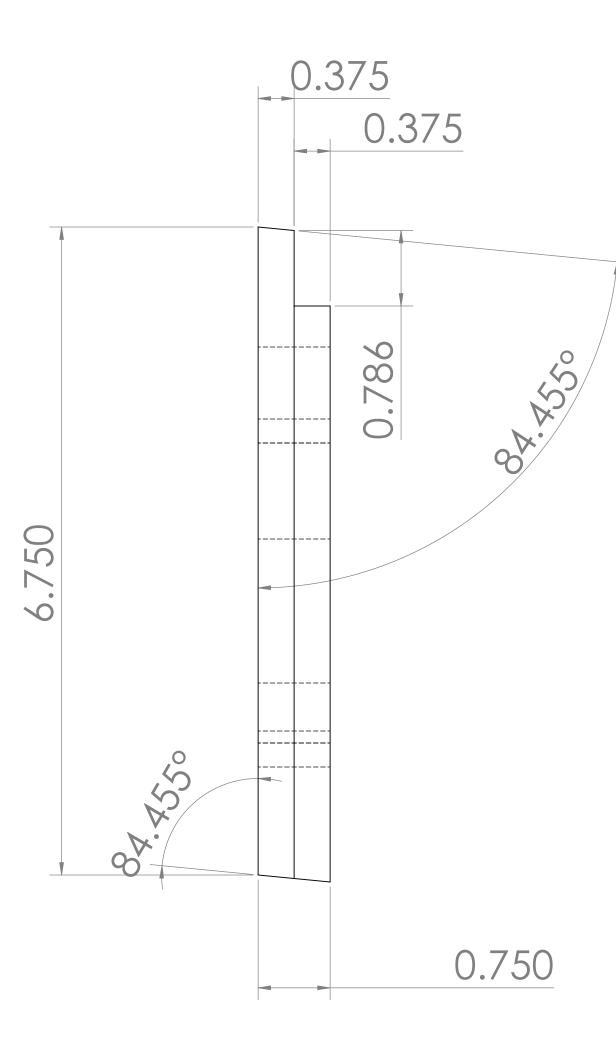

## **Right Cabinet Side**

В

Α

1

|                                                                                                                                                                                                           | UNLESS OTHERWISE SPECIFIED:                                                |           | NAME | DATE     | TITLE:             |              |  |  |
|-----------------------------------------------------------------------------------------------------------------------------------------------------------------------------------------------------------|----------------------------------------------------------------------------|-----------|------|----------|--------------------|--------------|--|--|
|                                                                                                                                                                                                           | TOLERANCES:<br>FRACTIONAL±<br>ANGULAR: MACH± BEND ±<br>TWO PLACE DECIMAL ± | DRAWN     | REL  | 3/5/2008 |                    |              |  |  |
|                                                                                                                                                                                                           |                                                                            | CHECKED   |      |          | Pharaoh Co         | Tenia        |  |  |
|                                                                                                                                                                                                           |                                                                            | ENG APPR. |      |          | Lower              | r 🛛          |  |  |
|                                                                                                                                                                                                           |                                                                            | MFG APPR. |      |          | 201101             |              |  |  |
|                                                                                                                                                                                                           | INTERPRET GEOMETRIC<br>TOLERANCING PER:                                    | Q.A.      |      |          |                    |              |  |  |
| PROPRIETARY AND CONFIDENTIAL<br>THE INFORMATION CONTAINED IN THIS DRAWING IS THE SOLE<br>PROPERTY OF Robert Langelius. ANY REPRODUCTION IN PART OR<br>AS A WHOLE WITHOUT THE WRITTEN PERMISSION OF Robert | MATERIAL                                                                   | COMMENTS: |      |          | size dwg. no.      | REV          |  |  |
| Langelius IS PROHIBITED.                                                                                                                                                                                  | FINISH                                                                     |           |      |          | SCALE: 1:3 WEIGHT: | SHEET 2 OF 6 |  |  |