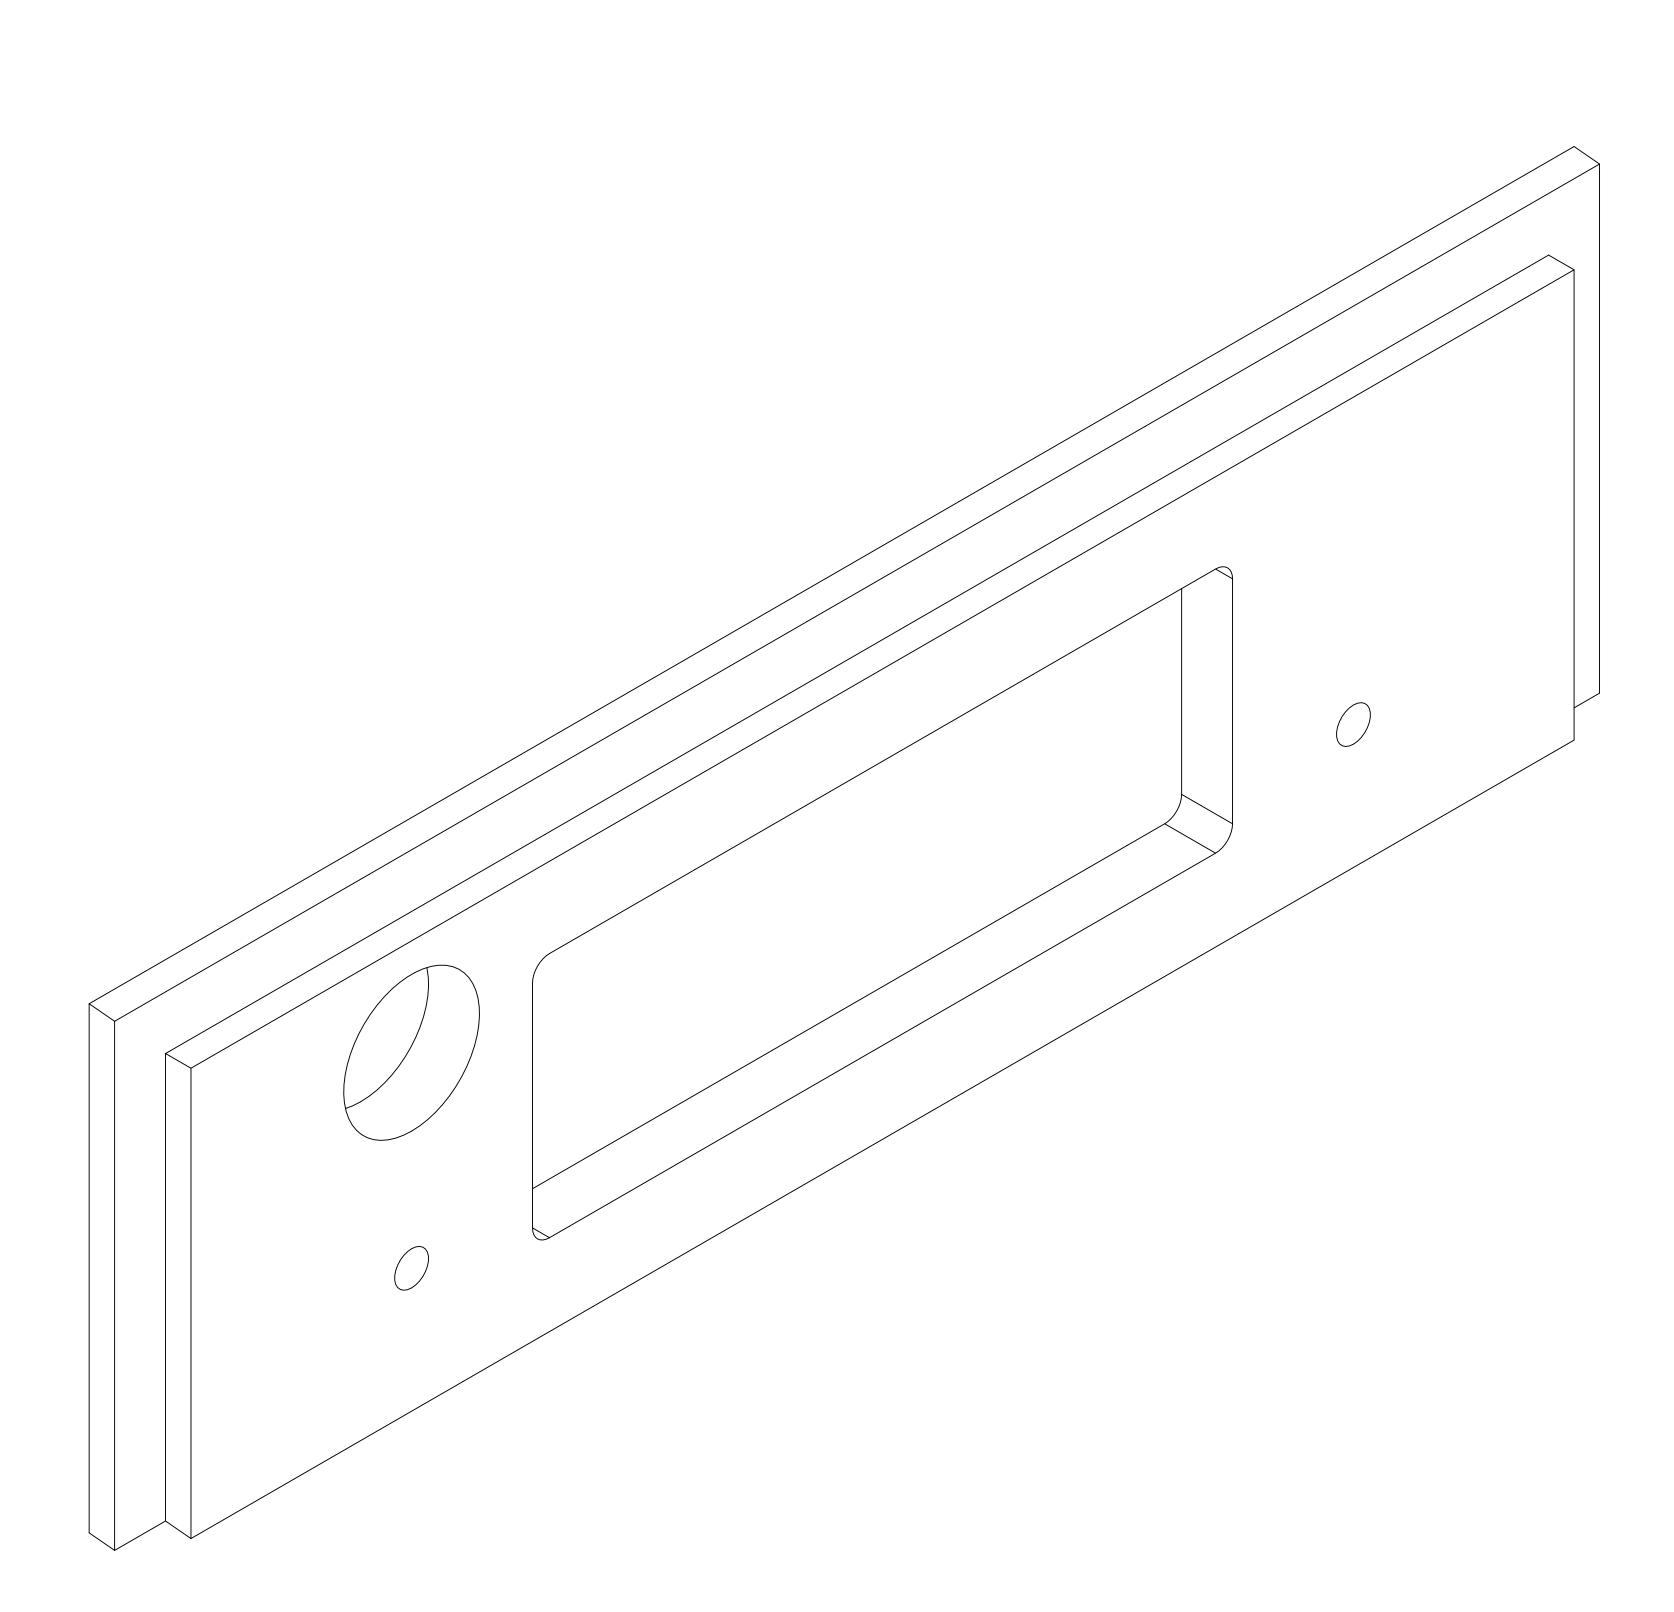

## Right Cabinet Side (Left is a mirror)

6

5

4

3

## **Right Cabinet Side**

В

Α

1

|                                                                                                                                                                                                           | UNLESS OTHERWISE SPECIFIED:                                                |           | NAME | DATE     | TITLE:             |              |  |  |
|-----------------------------------------------------------------------------------------------------------------------------------------------------------------------------------------------------------|----------------------------------------------------------------------------|-----------|------|----------|--------------------|--------------|--|--|
|                                                                                                                                                                                                           | TOLERANCES:<br>FRACTIONAL±<br>ANGULAR: MACH± BEND ±<br>TWO PLACE DECIMAL ± | DRAWN     | REL  | 3/5/2008 |                    |              |  |  |
|                                                                                                                                                                                                           |                                                                            | CHECKED   |      |          | Pharaoh Co         | Tenia        |  |  |
|                                                                                                                                                                                                           |                                                                            | ENG APPR. |      |          | Lower              | r 🛛          |  |  |
|                                                                                                                                                                                                           |                                                                            | MFG APPR. |      |          | 201101             |              |  |  |
|                                                                                                                                                                                                           | INTERPRET GEOMETRIC<br>TOLERANCING PER:                                    | Q.A.      |      |          |                    |              |  |  |
| PROPRIETARY AND CONFIDENTIAL<br>THE INFORMATION CONTAINED IN THIS DRAWING IS THE SOLE<br>PROPERTY OF Robert Langelius. ANY REPRODUCTION IN PART OR<br>AS A WHOLE WITHOUT THE WRITTEN PERMISSION OF Robert | MATERIAL                                                                   | COMMENTS: |      |          | size dwg. no.      | REV          |  |  |
| Langelius IS PROHIBITED.                                                                                                                                                                                  | FINISH                                                                     |           |      |          | SCALE: 1:3 WEIGHT: | SHEET 2 OF 6 |  |  |