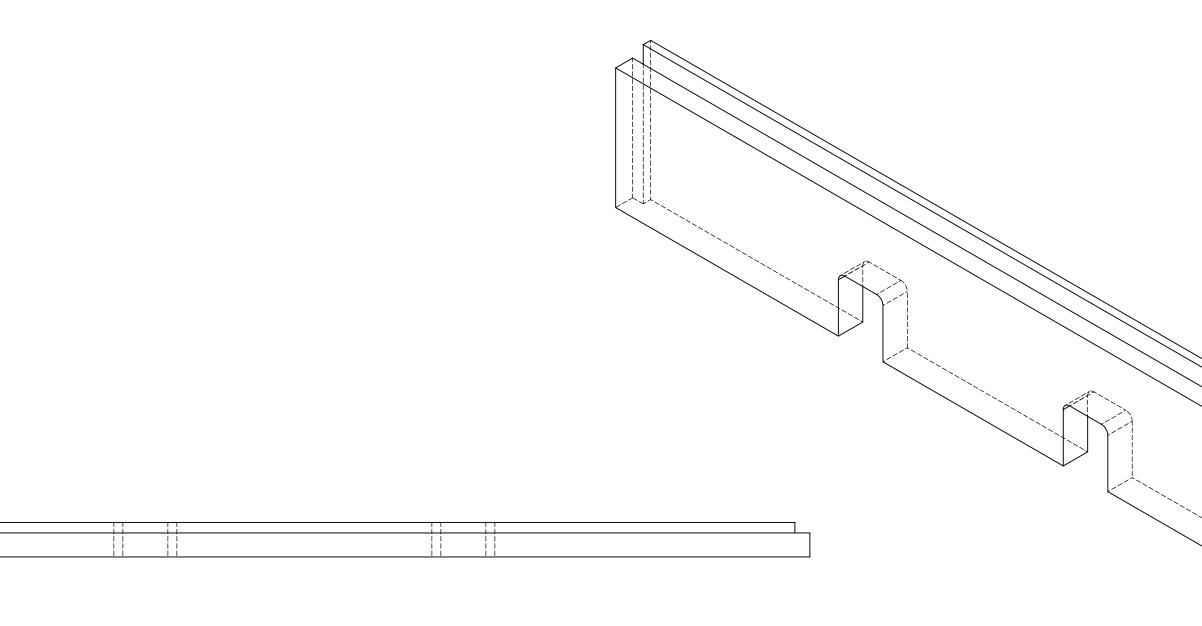

## Right Cabinet Side (Left is a mirror)

6

5

4

3

## **Right Cabinet Side**

В

Α

1

|                                                                                                                                                                                                           | UNLESS OTHERWISE SPECIFIED:                                                |           | NAME | DATE     | TITLE:             |              |  |  |
|-----------------------------------------------------------------------------------------------------------------------------------------------------------------------------------------------------------|----------------------------------------------------------------------------|-----------|------|----------|--------------------|--------------|--|--|
|                                                                                                                                                                                                           | TOLERANCES:<br>FRACTIONAL±<br>ANGULAR: MACH± BEND ±<br>TWO PLACE DECIMAL ± | DRAWN     | REL  | 3/5/2008 |                    |              |  |  |
|                                                                                                                                                                                                           |                                                                            | CHECKED   |      |          | Pharaoh Co         | Tenia        |  |  |
|                                                                                                                                                                                                           |                                                                            | ENG APPR. |      |          | Lower              | r 🛛          |  |  |
|                                                                                                                                                                                                           |                                                                            | MFG APPR. |      |          | 201101             |              |  |  |
|                                                                                                                                                                                                           | INTERPRET GEOMETRIC<br>TOLERANCING PER:                                    | Q.A.      |      |          |                    |              |  |  |
| PROPRIETARY AND CONFIDENTIAL<br>THE INFORMATION CONTAINED IN THIS DRAWING IS THE SOLE<br>PROPERTY OF Robert Langelius. ANY REPRODUCTION IN PART OR<br>AS A WHOLE WITHOUT THE WRITTEN PERMISSION OF Robert | MATERIAL                                                                   | COMMENTS: |      |          | size dwg. no.      | REV          |  |  |
| Langelius IS PROHIBITED.                                                                                                                                                                                  | FINISH                                                                     |           |      |          | SCALE: 1:3 WEIGHT: | SHEET 2 OF 6 |  |  |