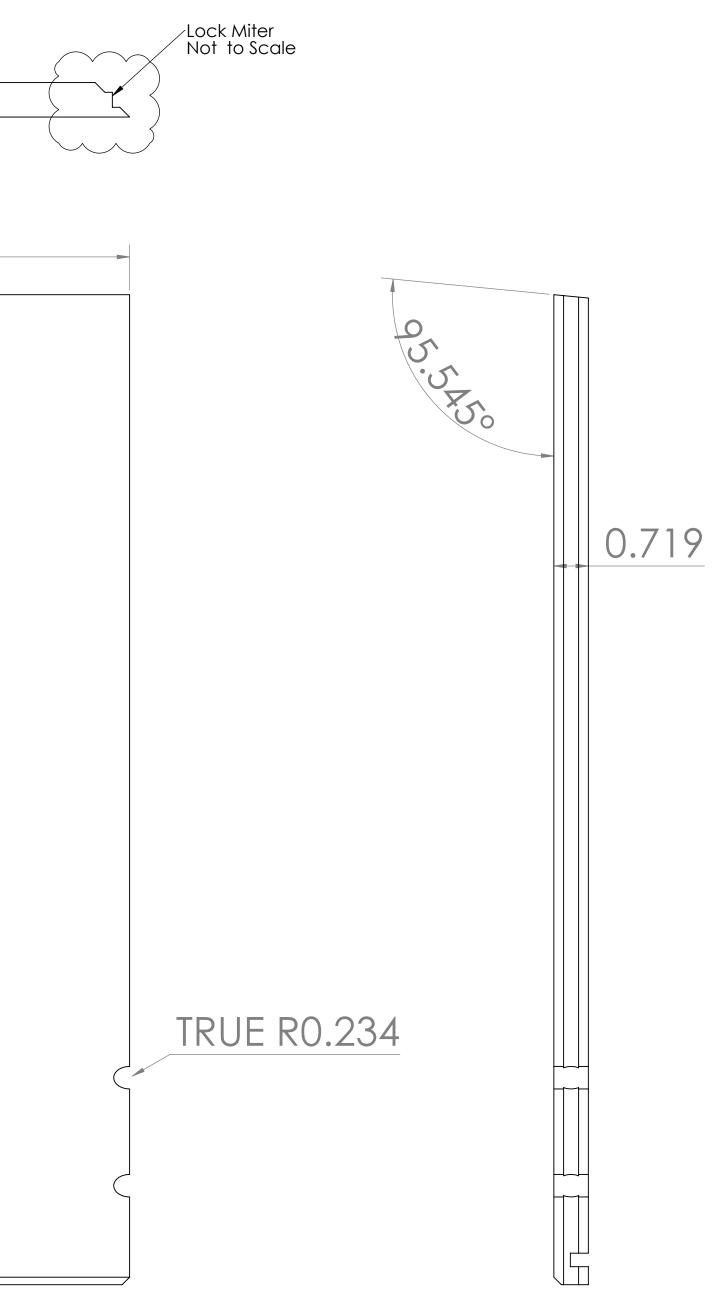

## Right Cabinet Side (Left is a mirror)

6

5

4

3

## **Right Cabinet Side**

В

Α

1

|                                                                                                                                                                                                           | UNLESS OTHERWISE SPECIFIED:                                                |           | NAME | DATE     | TITLE:             |              |  |  |
|-----------------------------------------------------------------------------------------------------------------------------------------------------------------------------------------------------------|----------------------------------------------------------------------------|-----------|------|----------|--------------------|--------------|--|--|
|                                                                                                                                                                                                           | TOLERANCES:<br>FRACTIONAL±<br>ANGULAR: MACH± BEND ±<br>TWO PLACE DECIMAL ± | DRAWN     | REL  | 3/5/2008 |                    |              |  |  |
|                                                                                                                                                                                                           |                                                                            | CHECKED   |      |          | Pharaoh Co         | Tenia        |  |  |
|                                                                                                                                                                                                           |                                                                            | ENG APPR. |      |          | Lower              | r 🛛          |  |  |
|                                                                                                                                                                                                           |                                                                            | MFG APPR. |      |          | 201101             |              |  |  |
|                                                                                                                                                                                                           | INTERPRET GEOMETRIC<br>TOLERANCING PER:                                    | Q.A.      |      |          |                    |              |  |  |
| PROPRIETARY AND CONFIDENTIAL<br>THE INFORMATION CONTAINED IN THIS DRAWING IS THE SOLE<br>PROPERTY OF Robert Langelius. ANY REPRODUCTION IN PART OR<br>AS A WHOLE WITHOUT THE WRITTEN PERMISSION OF Robert | MATERIAL                                                                   | COMMENTS: |      |          | size dwg. no.      | REV          |  |  |
| Langelius IS PROHIBITED.                                                                                                                                                                                  | FINISH                                                                     |           |      |          | SCALE: 1:3 WEIGHT: | SHEET 2 OF 6 |  |  |