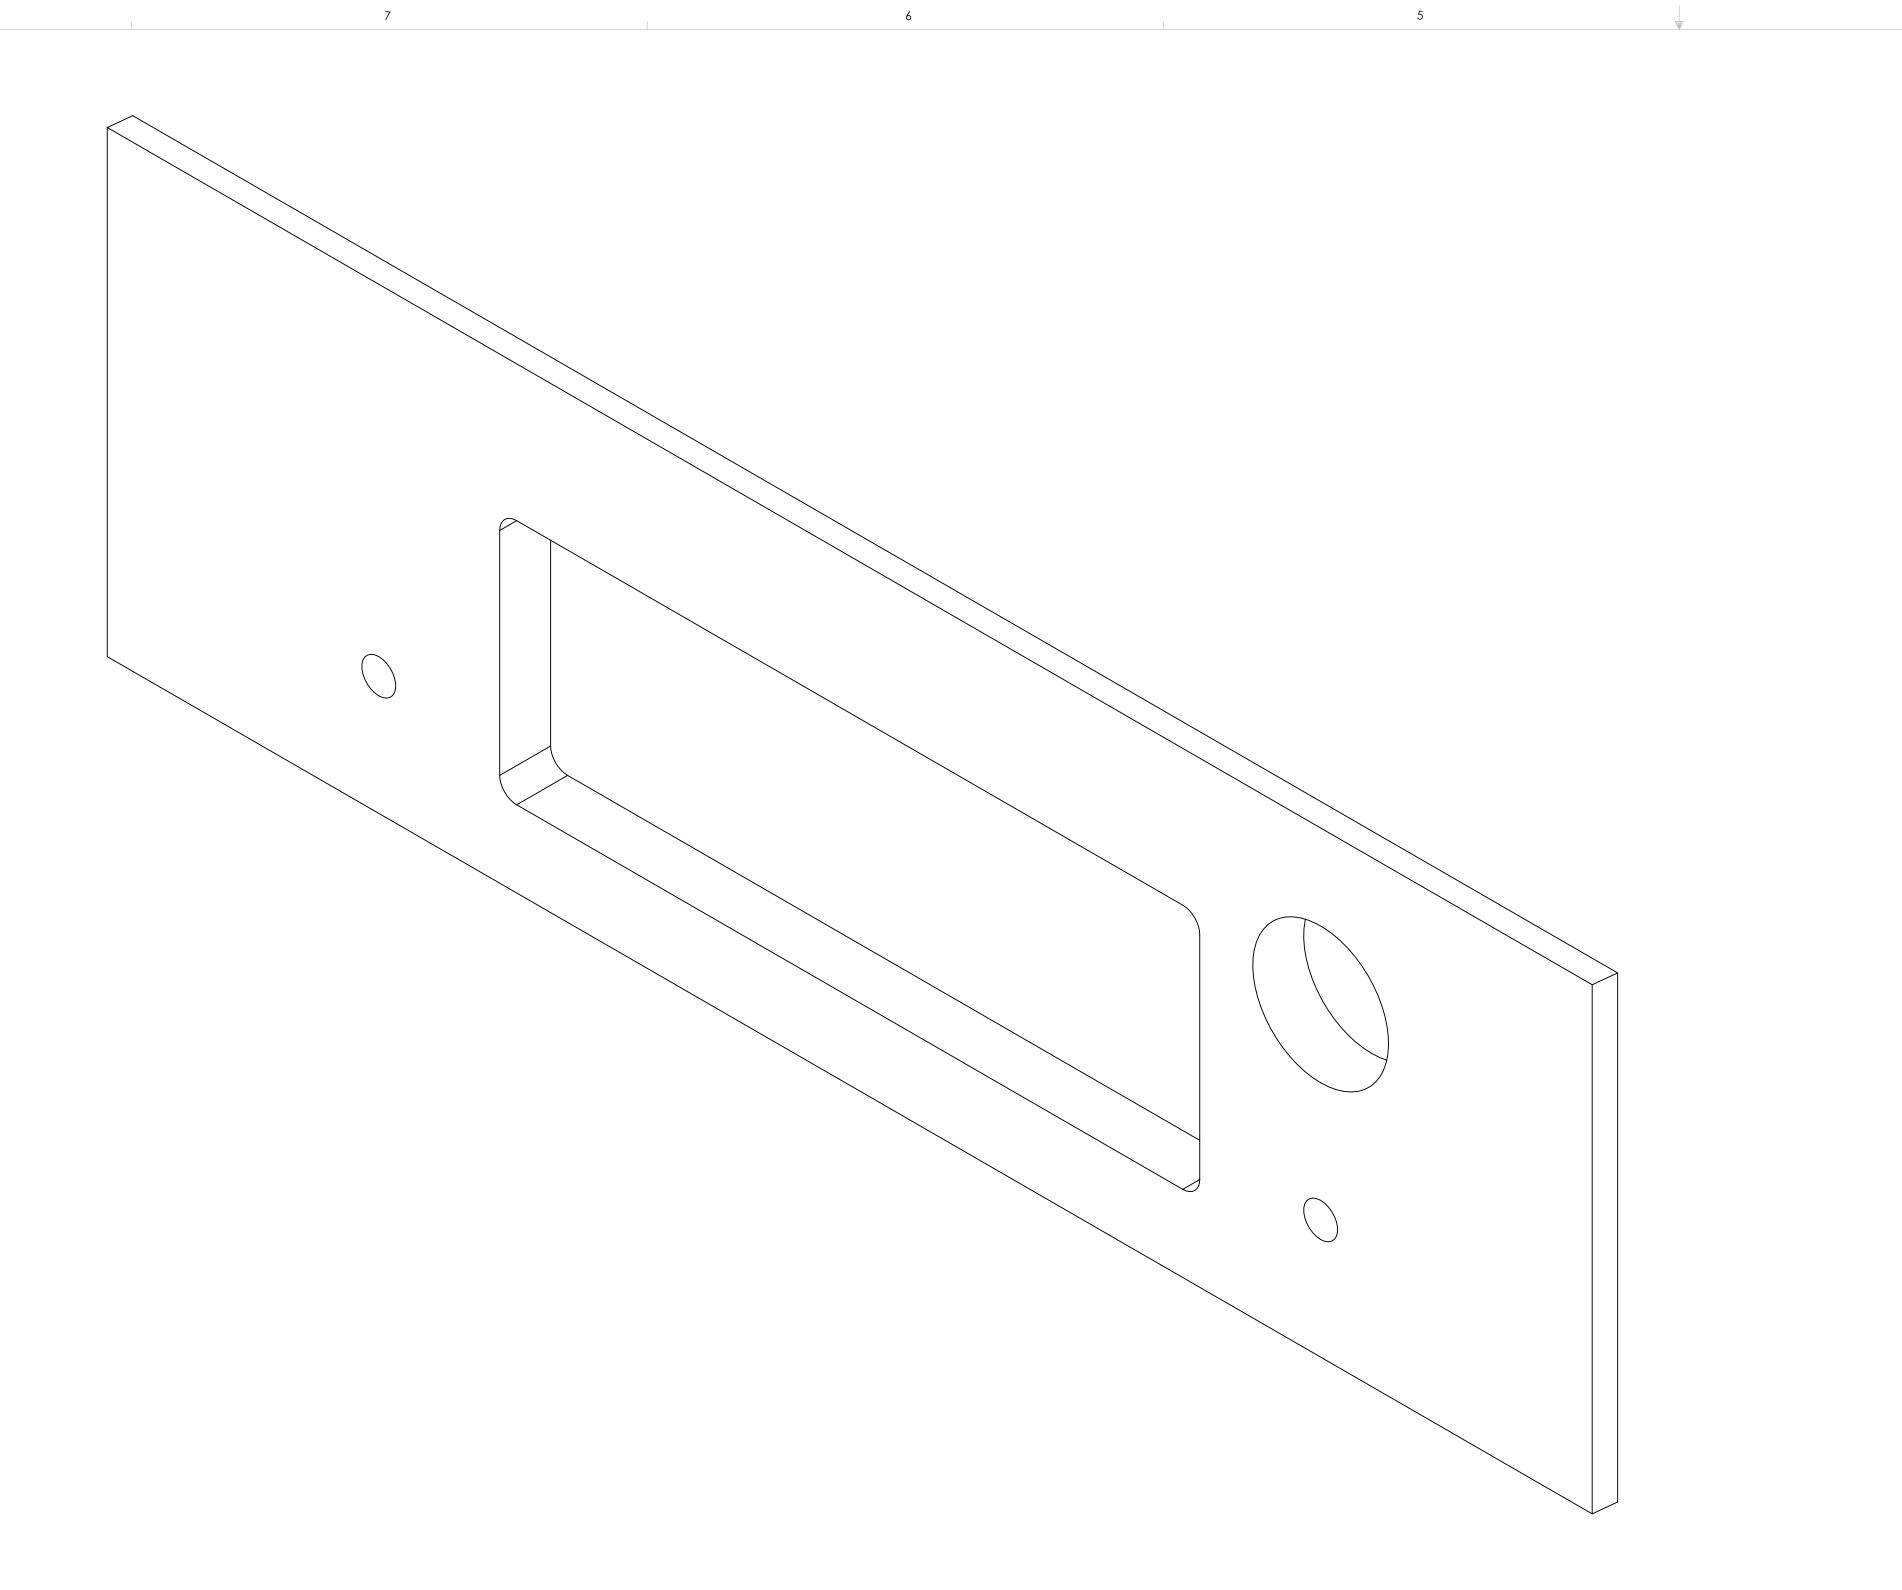

## Right Cabinet Side (Left is a mirror)

6

5

4

3

## **Right Cabinet Side**

В

Α

1

|                                                                                                                                                                                                           | UNLESS OTHERWISE SPECIFIED:                                                |           | NAME | DATE     | TITLE:             |              |  |  |
|-----------------------------------------------------------------------------------------------------------------------------------------------------------------------------------------------------------|----------------------------------------------------------------------------|-----------|------|----------|--------------------|--------------|--|--|
|                                                                                                                                                                                                           | TOLERANCES:<br>FRACTIONAL±<br>ANGULAR: MACH± BEND ±<br>TWO PLACE DECIMAL ± | DRAWN     | REL  | 3/5/2008 |                    |              |  |  |
|                                                                                                                                                                                                           |                                                                            | CHECKED   |      |          | Pharaoh Co         | Tenia        |  |  |
|                                                                                                                                                                                                           |                                                                            | ENG APPR. |      |          | Lower              | r 🛛          |  |  |
|                                                                                                                                                                                                           |                                                                            | MFG APPR. |      |          | 201101             |              |  |  |
|                                                                                                                                                                                                           | INTERPRET GEOMETRIC<br>TOLERANCING PER:                                    | Q.A.      |      |          |                    |              |  |  |
| PROPRIETARY AND CONFIDENTIAL<br>THE INFORMATION CONTAINED IN THIS DRAWING IS THE SOLE<br>PROPERTY OF Robert Langelius. ANY REPRODUCTION IN PART OR<br>AS A WHOLE WITHOUT THE WRITTEN PERMISSION OF Robert | MATERIAL                                                                   | COMMENTS: |      |          | size dwg. no.      | REV          |  |  |
| Langelius IS PROHIBITED.                                                                                                                                                                                  | FINISH                                                                     |           |      |          | SCALE: 1:3 WEIGHT: | SHEET 2 OF 6 |  |  |