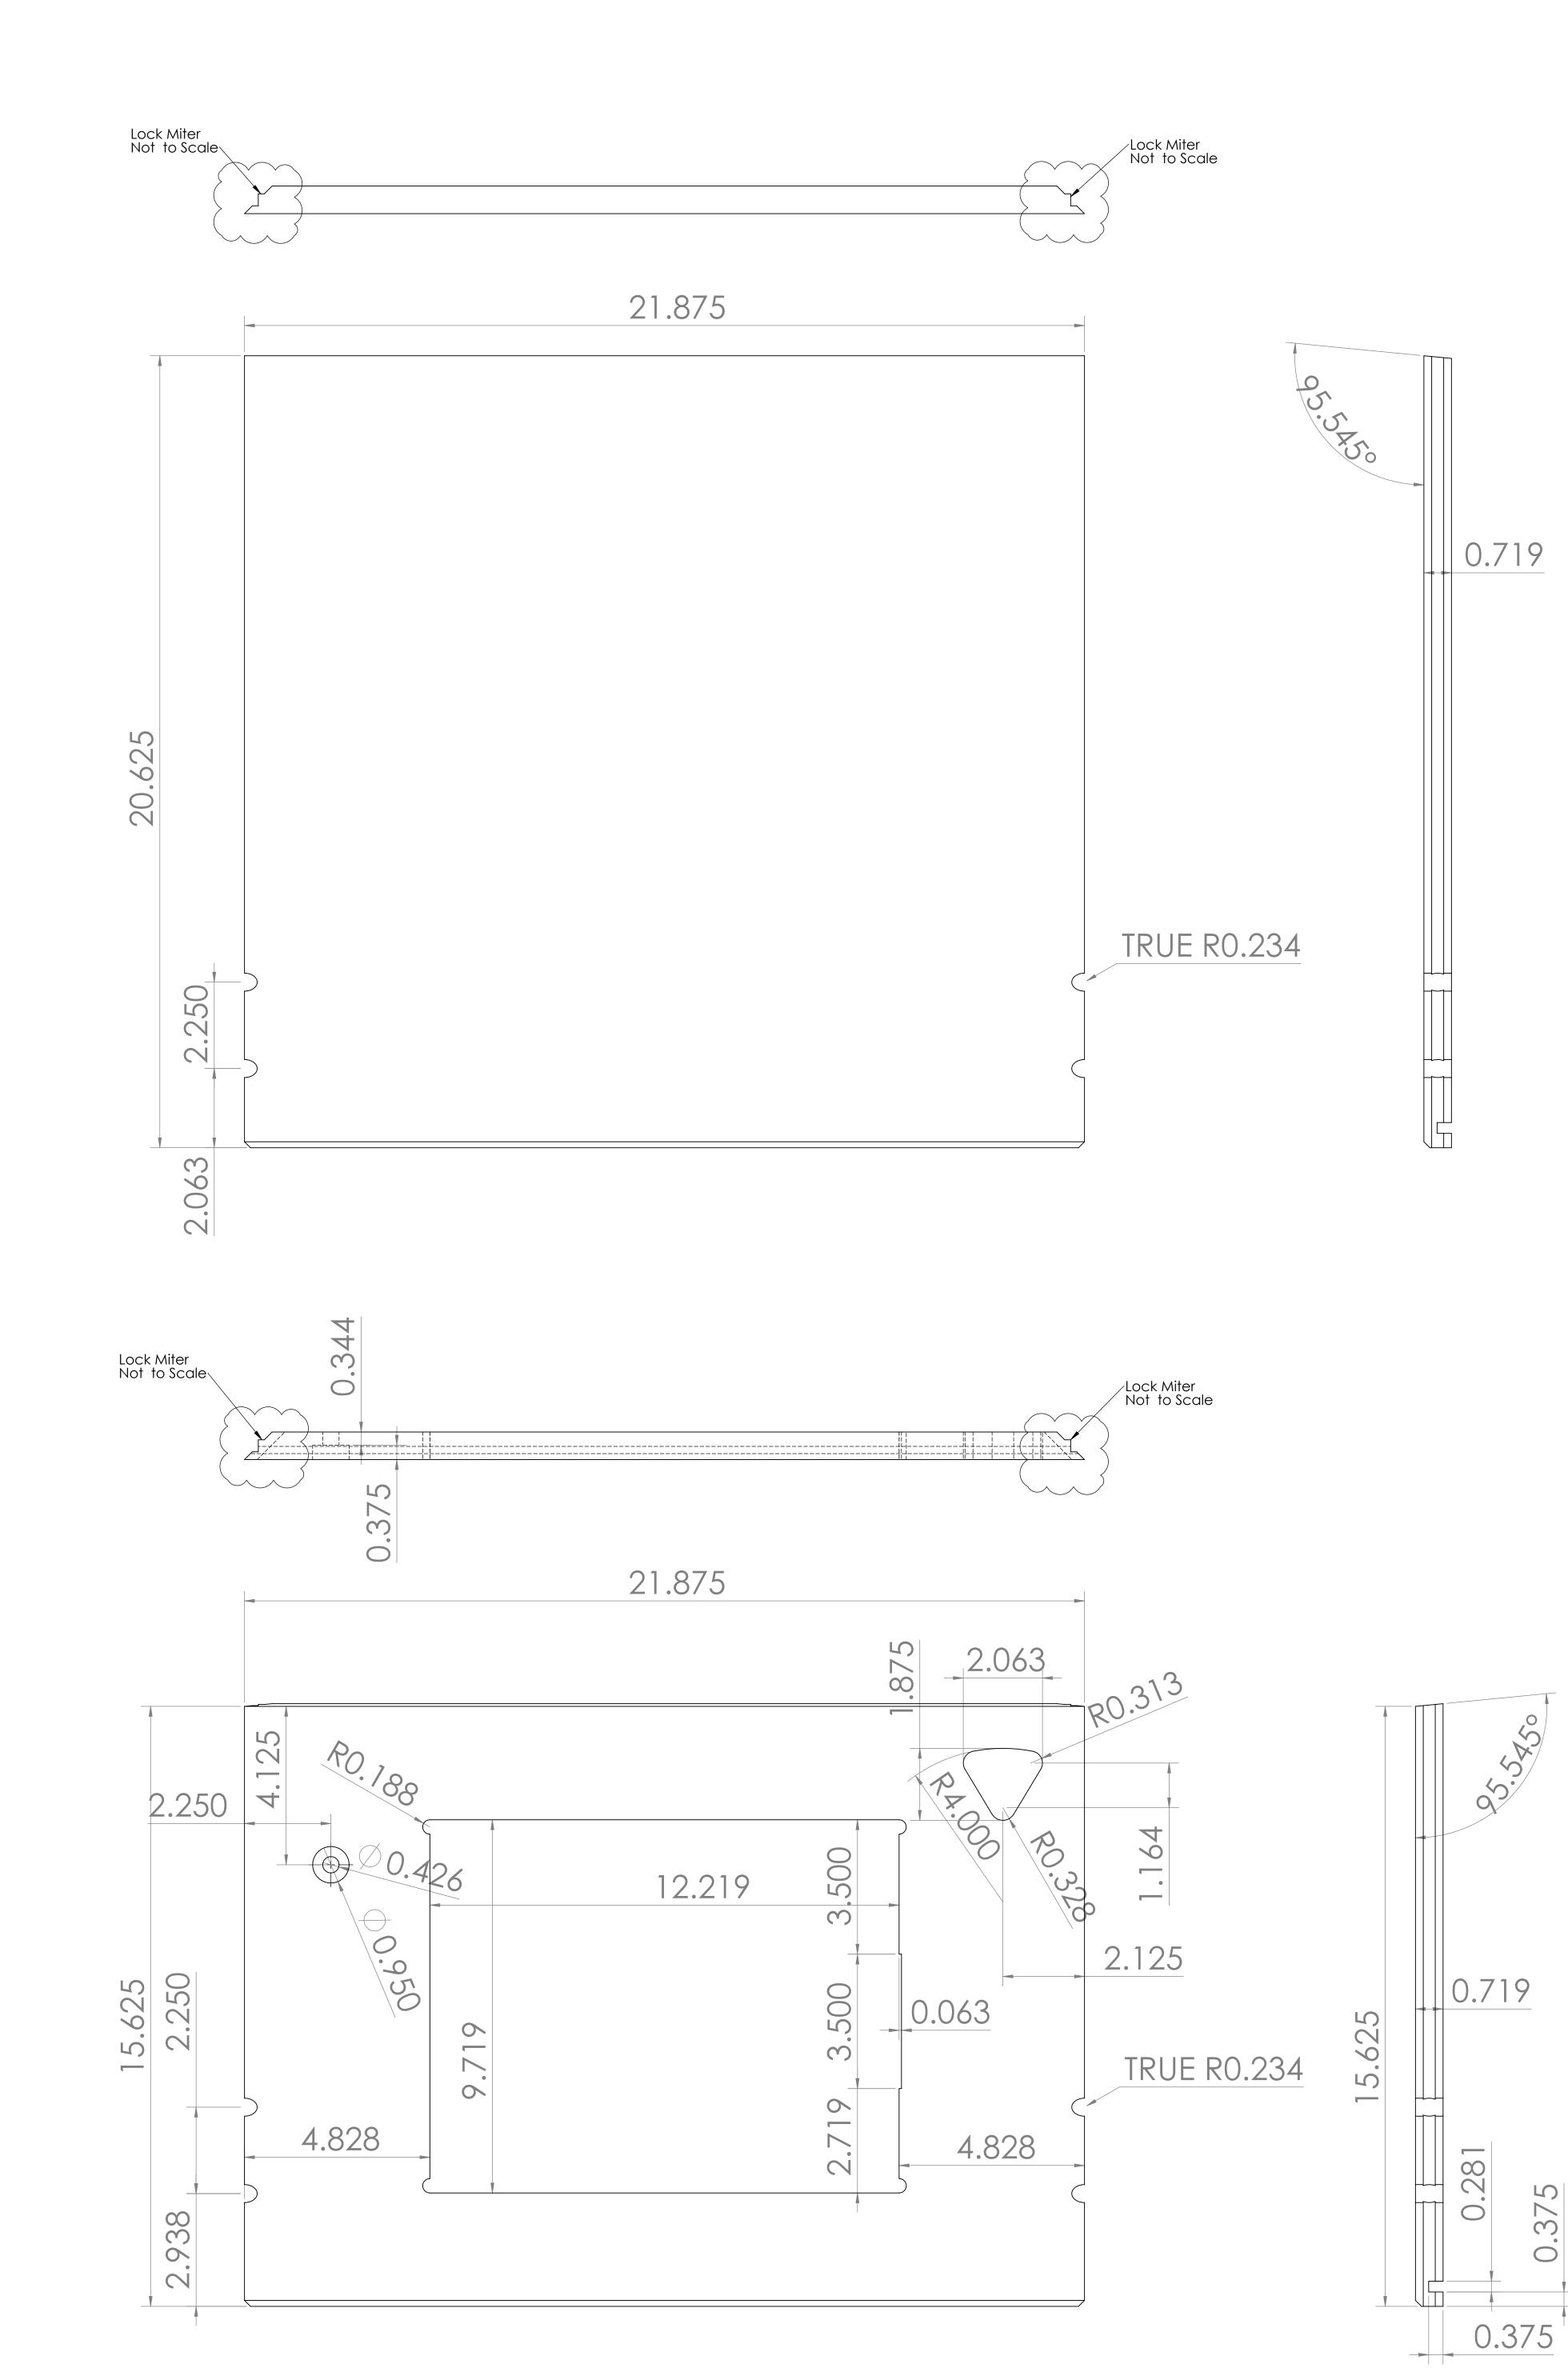

## Right Cabinet Side (Left is a mirror)

6

5

4

3

## **Right Cabinet Side**

В

Α

1

|                                                                                                                                                                                                           | UNLESS OTHERWISE SPECIFIED:                                                |           | NAME | DATE     | TITLE:             |              |  |  |
|-----------------------------------------------------------------------------------------------------------------------------------------------------------------------------------------------------------|----------------------------------------------------------------------------|-----------|------|----------|--------------------|--------------|--|--|
|                                                                                                                                                                                                           | TOLERANCES:<br>FRACTIONAL±<br>ANGULAR: MACH± BEND ±<br>TWO PLACE DECIMAL ± | DRAWN     | REL  | 3/5/2008 |                    |              |  |  |
|                                                                                                                                                                                                           |                                                                            | CHECKED   |      |          | Pharaoh Co         | Tenia        |  |  |
|                                                                                                                                                                                                           |                                                                            | ENG APPR. |      |          | Lower              | r 🛛          |  |  |
|                                                                                                                                                                                                           |                                                                            | MFG APPR. |      |          | 201101             |              |  |  |
|                                                                                                                                                                                                           | INTERPRET GEOMETRIC<br>TOLERANCING PER:                                    | Q.A.      |      |          |                    |              |  |  |
| PROPRIETARY AND CONFIDENTIAL<br>THE INFORMATION CONTAINED IN THIS DRAWING IS THE SOLE<br>PROPERTY OF Robert Langelius. ANY REPRODUCTION IN PART OR<br>AS A WHOLE WITHOUT THE WRITTEN PERMISSION OF Robert | MATERIAL                                                                   | COMMENTS: |      |          | size dwg. no.      | REV          |  |  |
| Langelius IS PROHIBITED.                                                                                                                                                                                  | FINISH                                                                     |           |      |          | SCALE: 1:3 WEIGHT: | SHEET 2 OF 6 |  |  |