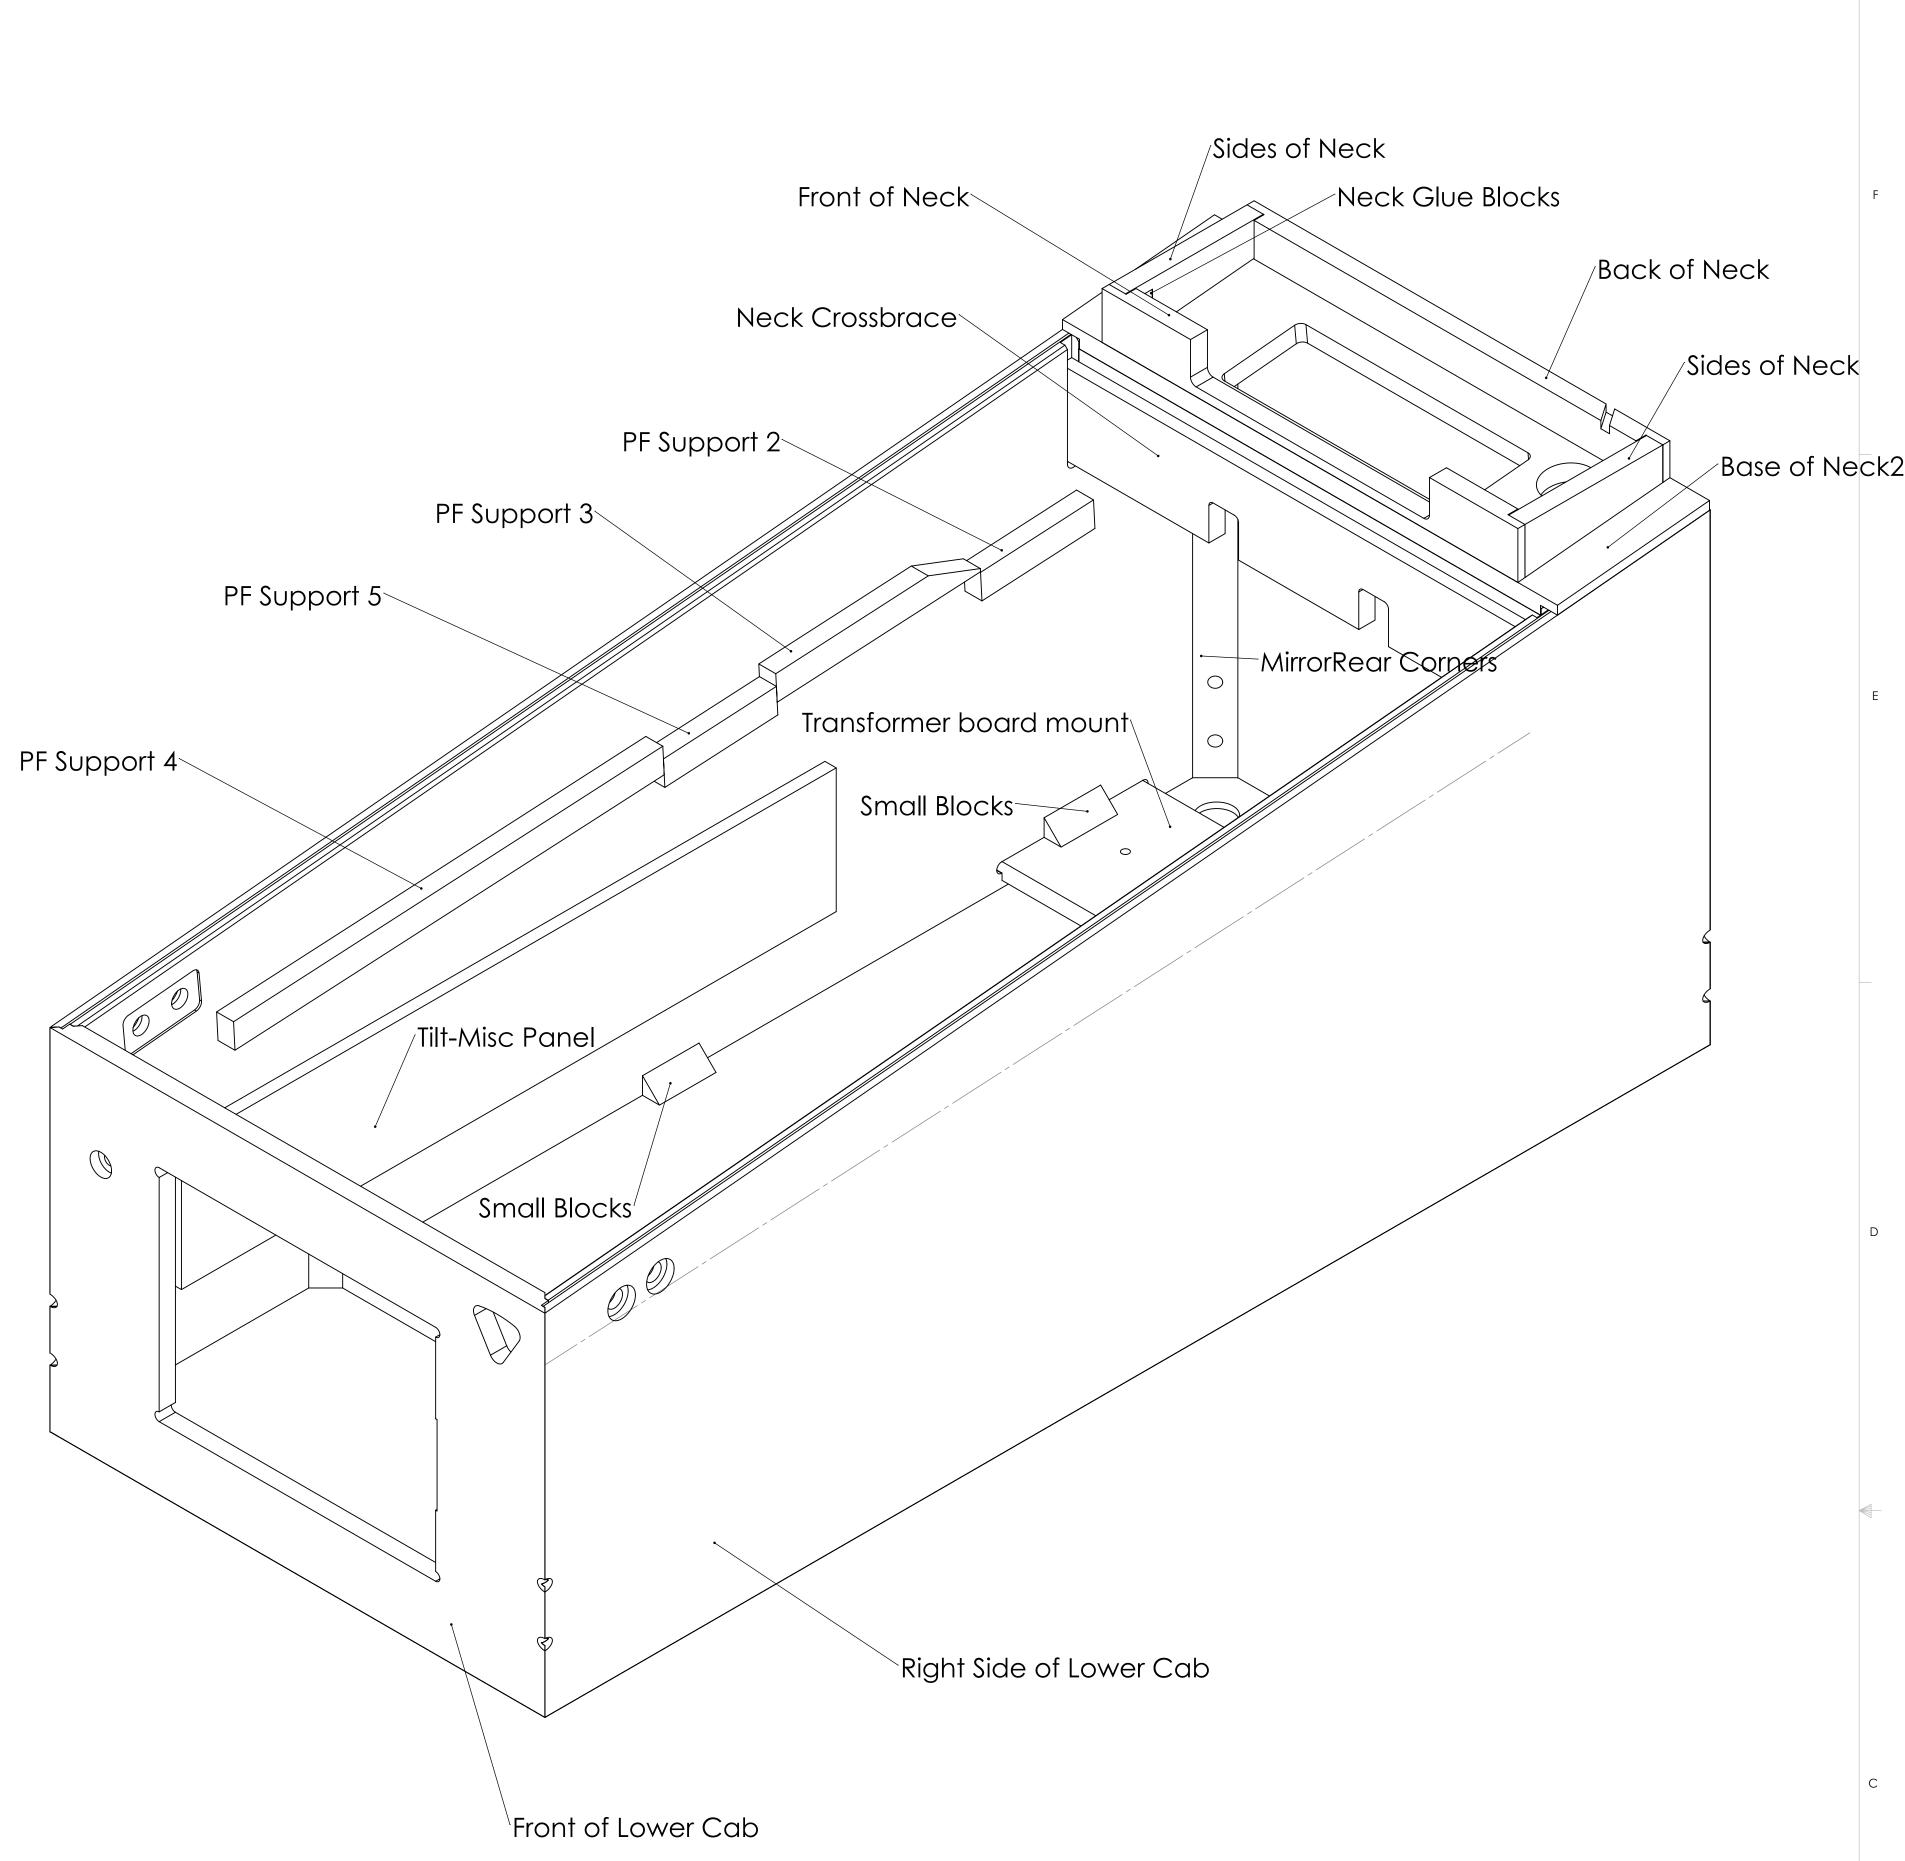

F

D

С

В

A

NW/

| UNLESS OTHERWISE SPECIFIED:                                                                      | -         | NAME | DATE     | TITLE:     |                |              |  |  |  |
|--------------------------------------------------------------------------------------------------|-----------|------|----------|------------|----------------|--------------|--|--|--|
| DIMENSIONS ARE IN INCHES                                                                         | DRAWN     | REL  | 3/5/2008 |            |                |              |  |  |  |
| TOLERANCES:<br>FRACTIONAL±<br>ANGULAR: MACH± BEND±<br>TWO PLACE DECIMAL±<br>THREE PLACE DECIMAL± | CHECKED   |      |          | Pho        | Pharaoh Cabine |              |  |  |  |
|                                                                                                  | ENG APPR. |      |          |            | Lower          |              |  |  |  |
|                                                                                                  | MFG APPR. |      |          |            |                |              |  |  |  |
| INTERPRET GEOMETRIC                                                                              | Q.A.      |      |          | ]          |                |              |  |  |  |
| TOLERANCING PER:                                                                                 | COMMENTS: |      |          |            |                |              |  |  |  |
| MATERIAL                                                                                         |           |      |          | SIZE DWG.  | REV            |              |  |  |  |
|                                                                                                  |           |      |          | E          |                | Ā            |  |  |  |
| FINISH                                                                                           |           |      |          | SCALE: 1:2 | WEIGHT:        | SHEET 3 OF 6 |  |  |  |

A

E

4

3

7

6

D

С

В

А

8

2

FINISH

SCALE: 1:2 WEIGHT:

1

SHEET 4 OF 6