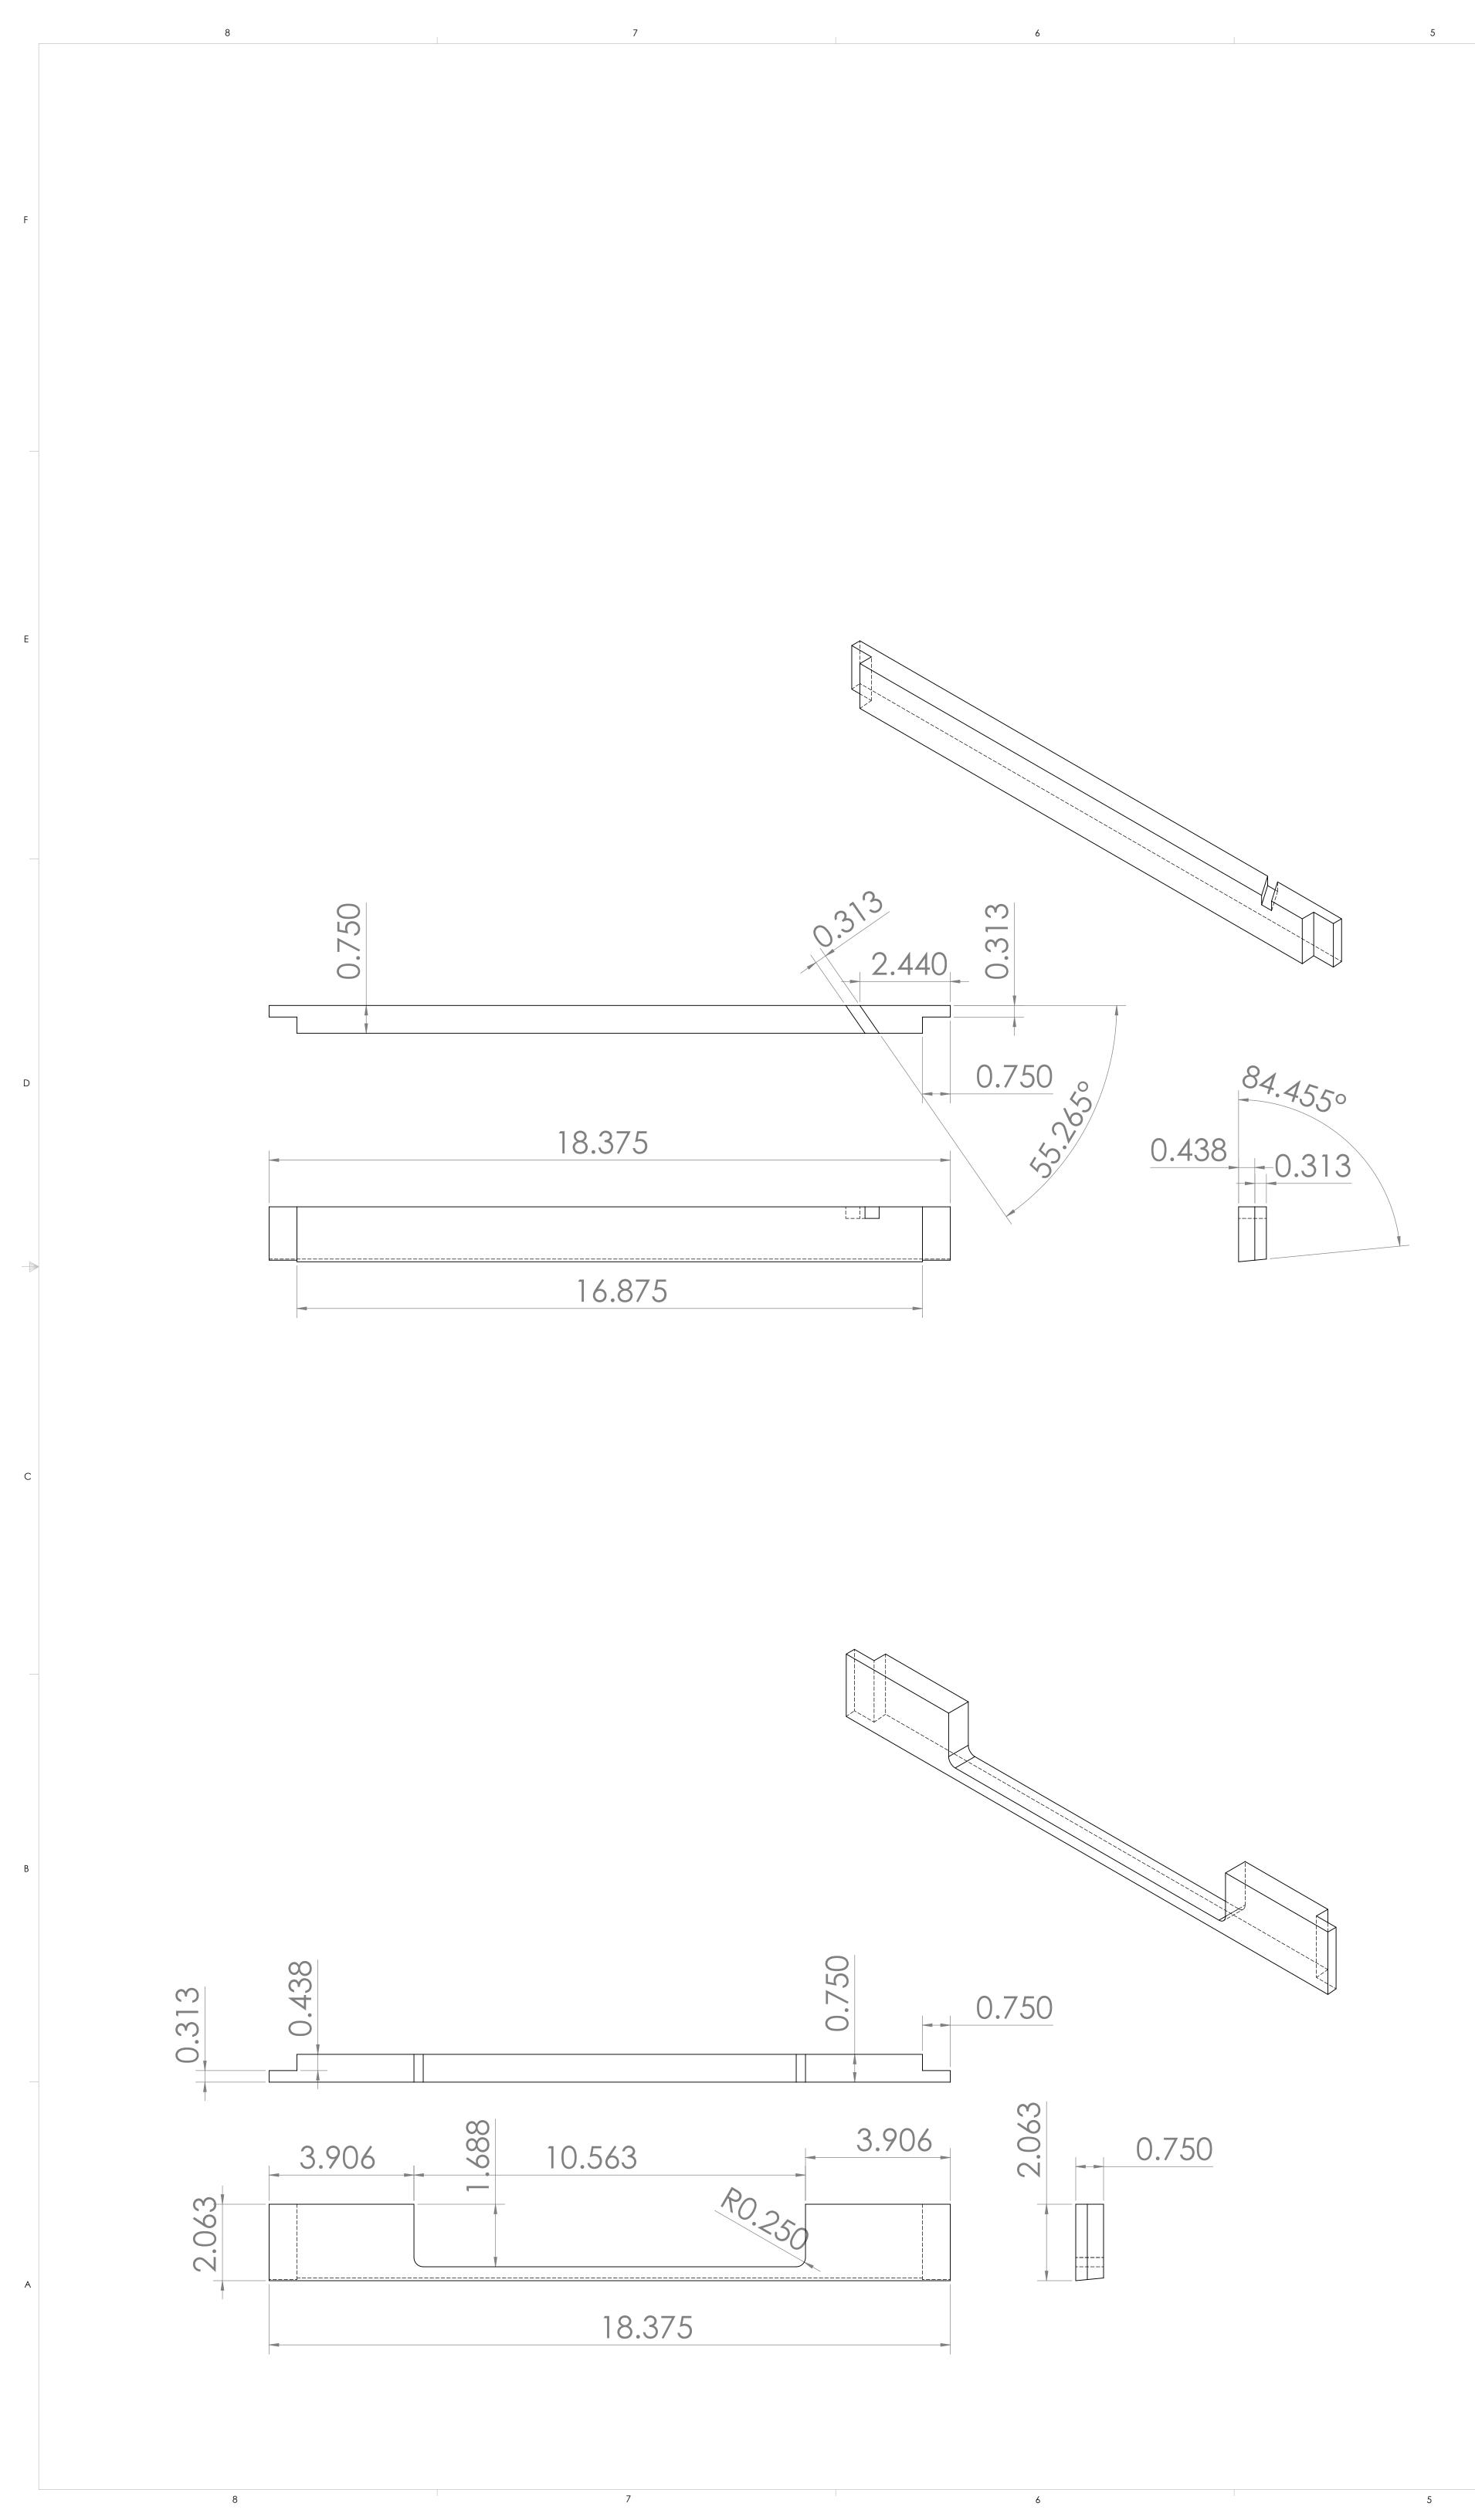

|  |
|                            | INTERPRET GEOMETRIC                                     | Q.A.      |      |          |                          |         |         |      |          |  |  |
|                            | TOLERANCING PER:                                        | COMMENTS: |      |          |                          |         |         |      |          |  |  |
| 2                          | MATERIAL                                                |           |      |          | SIZE                     | DWG.    | NO.     |      | REV<br>A |  |  |
|                            | FINISH                                                  |           |      |          | SCAI                     | LE: 1:1 | WEIGHT: | SHEE | T 5 OF 6 |  |  |

1

Eharaoh Cabinet Lo

В

А

С





0.720

4

4





3



2



|   | UNLESS OTHERWISE SPECIFIED:                                                                                                    |           | NAME | DATE     | TITLE:          |
|---|--------------------------------------------------------------------------------------------------------------------------------|-----------|------|----------|-----------------|
|   | DIMENSIONS ARE IN INCHES                                                                                                       | DRAWN     | REL  | 3/5/2008 |                 |
|   | DIMENSIONS ARE IN INCHES<br>TOLERANCES:<br>FRACTIONAL±<br>ANGULAR: MACH± BEND±<br>TWO PLACE DECIMAL ±<br>THREE PLACE DECIMAL ± | CHECKED   |      | 0,0,2000 | Pharaoh Cabinet |
|   |