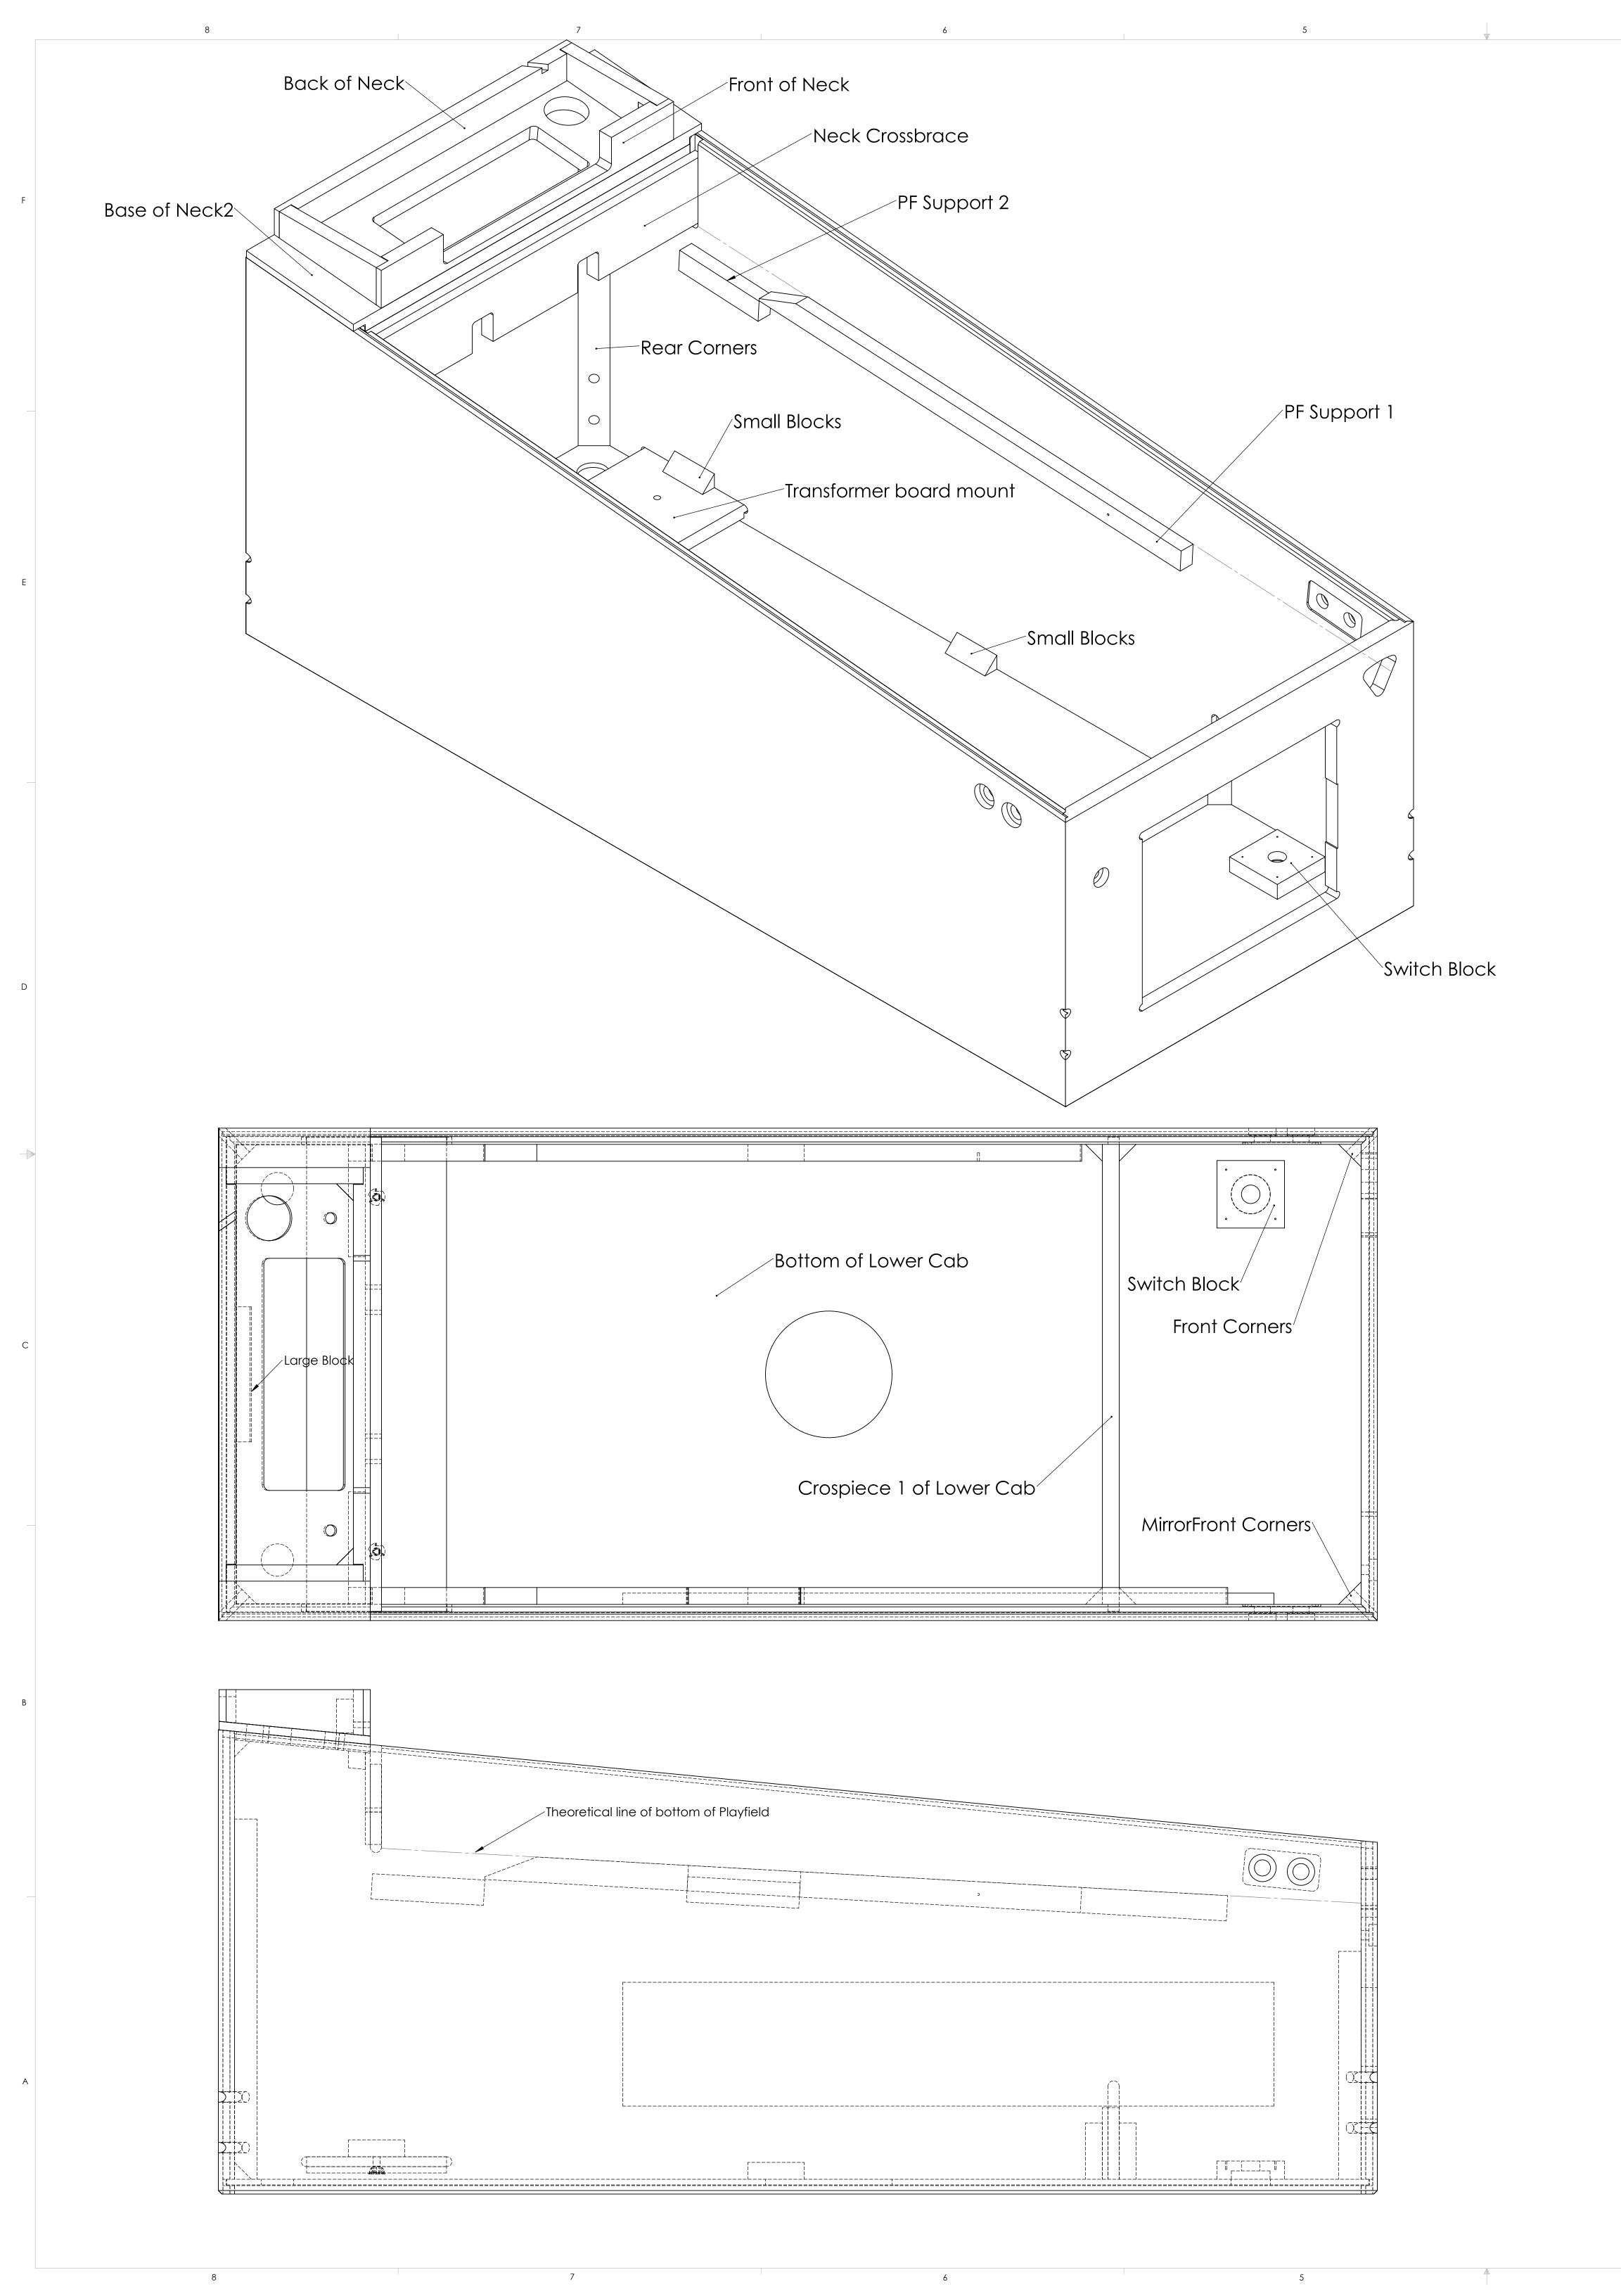

 PROPRIETARY AND CONFIDENTIAL
 Model

 THE INFORMATION CONTAINED IN THIS DRAWING IS THE SOLE
 PROPERTY OF Robert Langelius. ANY REPRODUCTION IN PART OR

 AS A WHOLE WITHOUT THE WRITTEN PERMISSION OF Robert
 FIN

 Langelius IS PROHIBITED.
 FIN

|  | UNLESS OTHERWISE SPECIFIED:                                                                                                  |           | NAME | DATE     | TITLE:         |               |  |      |     |  |
|--|------------------------------------------------------------------------------------------------------------------------------|-----------|------|----------|----------------|---------------|--|------|-----|--|
|  | DIMENSIONS ARE IN INCHES<br>TOLERANCES:<br>FRACTIONAL±<br>ANGULAR: MACH± BEND±<br>TWO PLACE DECIMAL±<br>THREE PLACE DECIMAL± | DRAWN     | REL  | 3/5/2008 | П              |               |  |      |     |  |
|  |                                                                                                                              | CHECKED   |      |          | Pharaoh Cabine |               |  |      |     |  |
|  |                                                                                                                              | ENG APPR. |      |          | Lower          |               |  |      |     |  |
|  |                                                                                                                              | MFG APPR. |      |          |                | 20            |  | •    |     |  |
|  | INTERPRET GEOMETRIC                                                                                                          | Q.A.      |      |          |                |               |  |      |     |  |
|  | TOLERANCING PER:                                                                                                             | COMMENTS: |      |          |                |               |  |      |     |  |
|  | MATERIAL                                                                                                                     |           |      |          | SIZE D         | WG. NO.       |  |      | REV |  |
|  | FINISH                                                                                                                       |           |      |          | SCALE          | · 1·3 WEIGHT· |  | SHEE |     |  |

SCALE: 1:3 WEIGHT: SHEET 1 OF 6

В

A

8