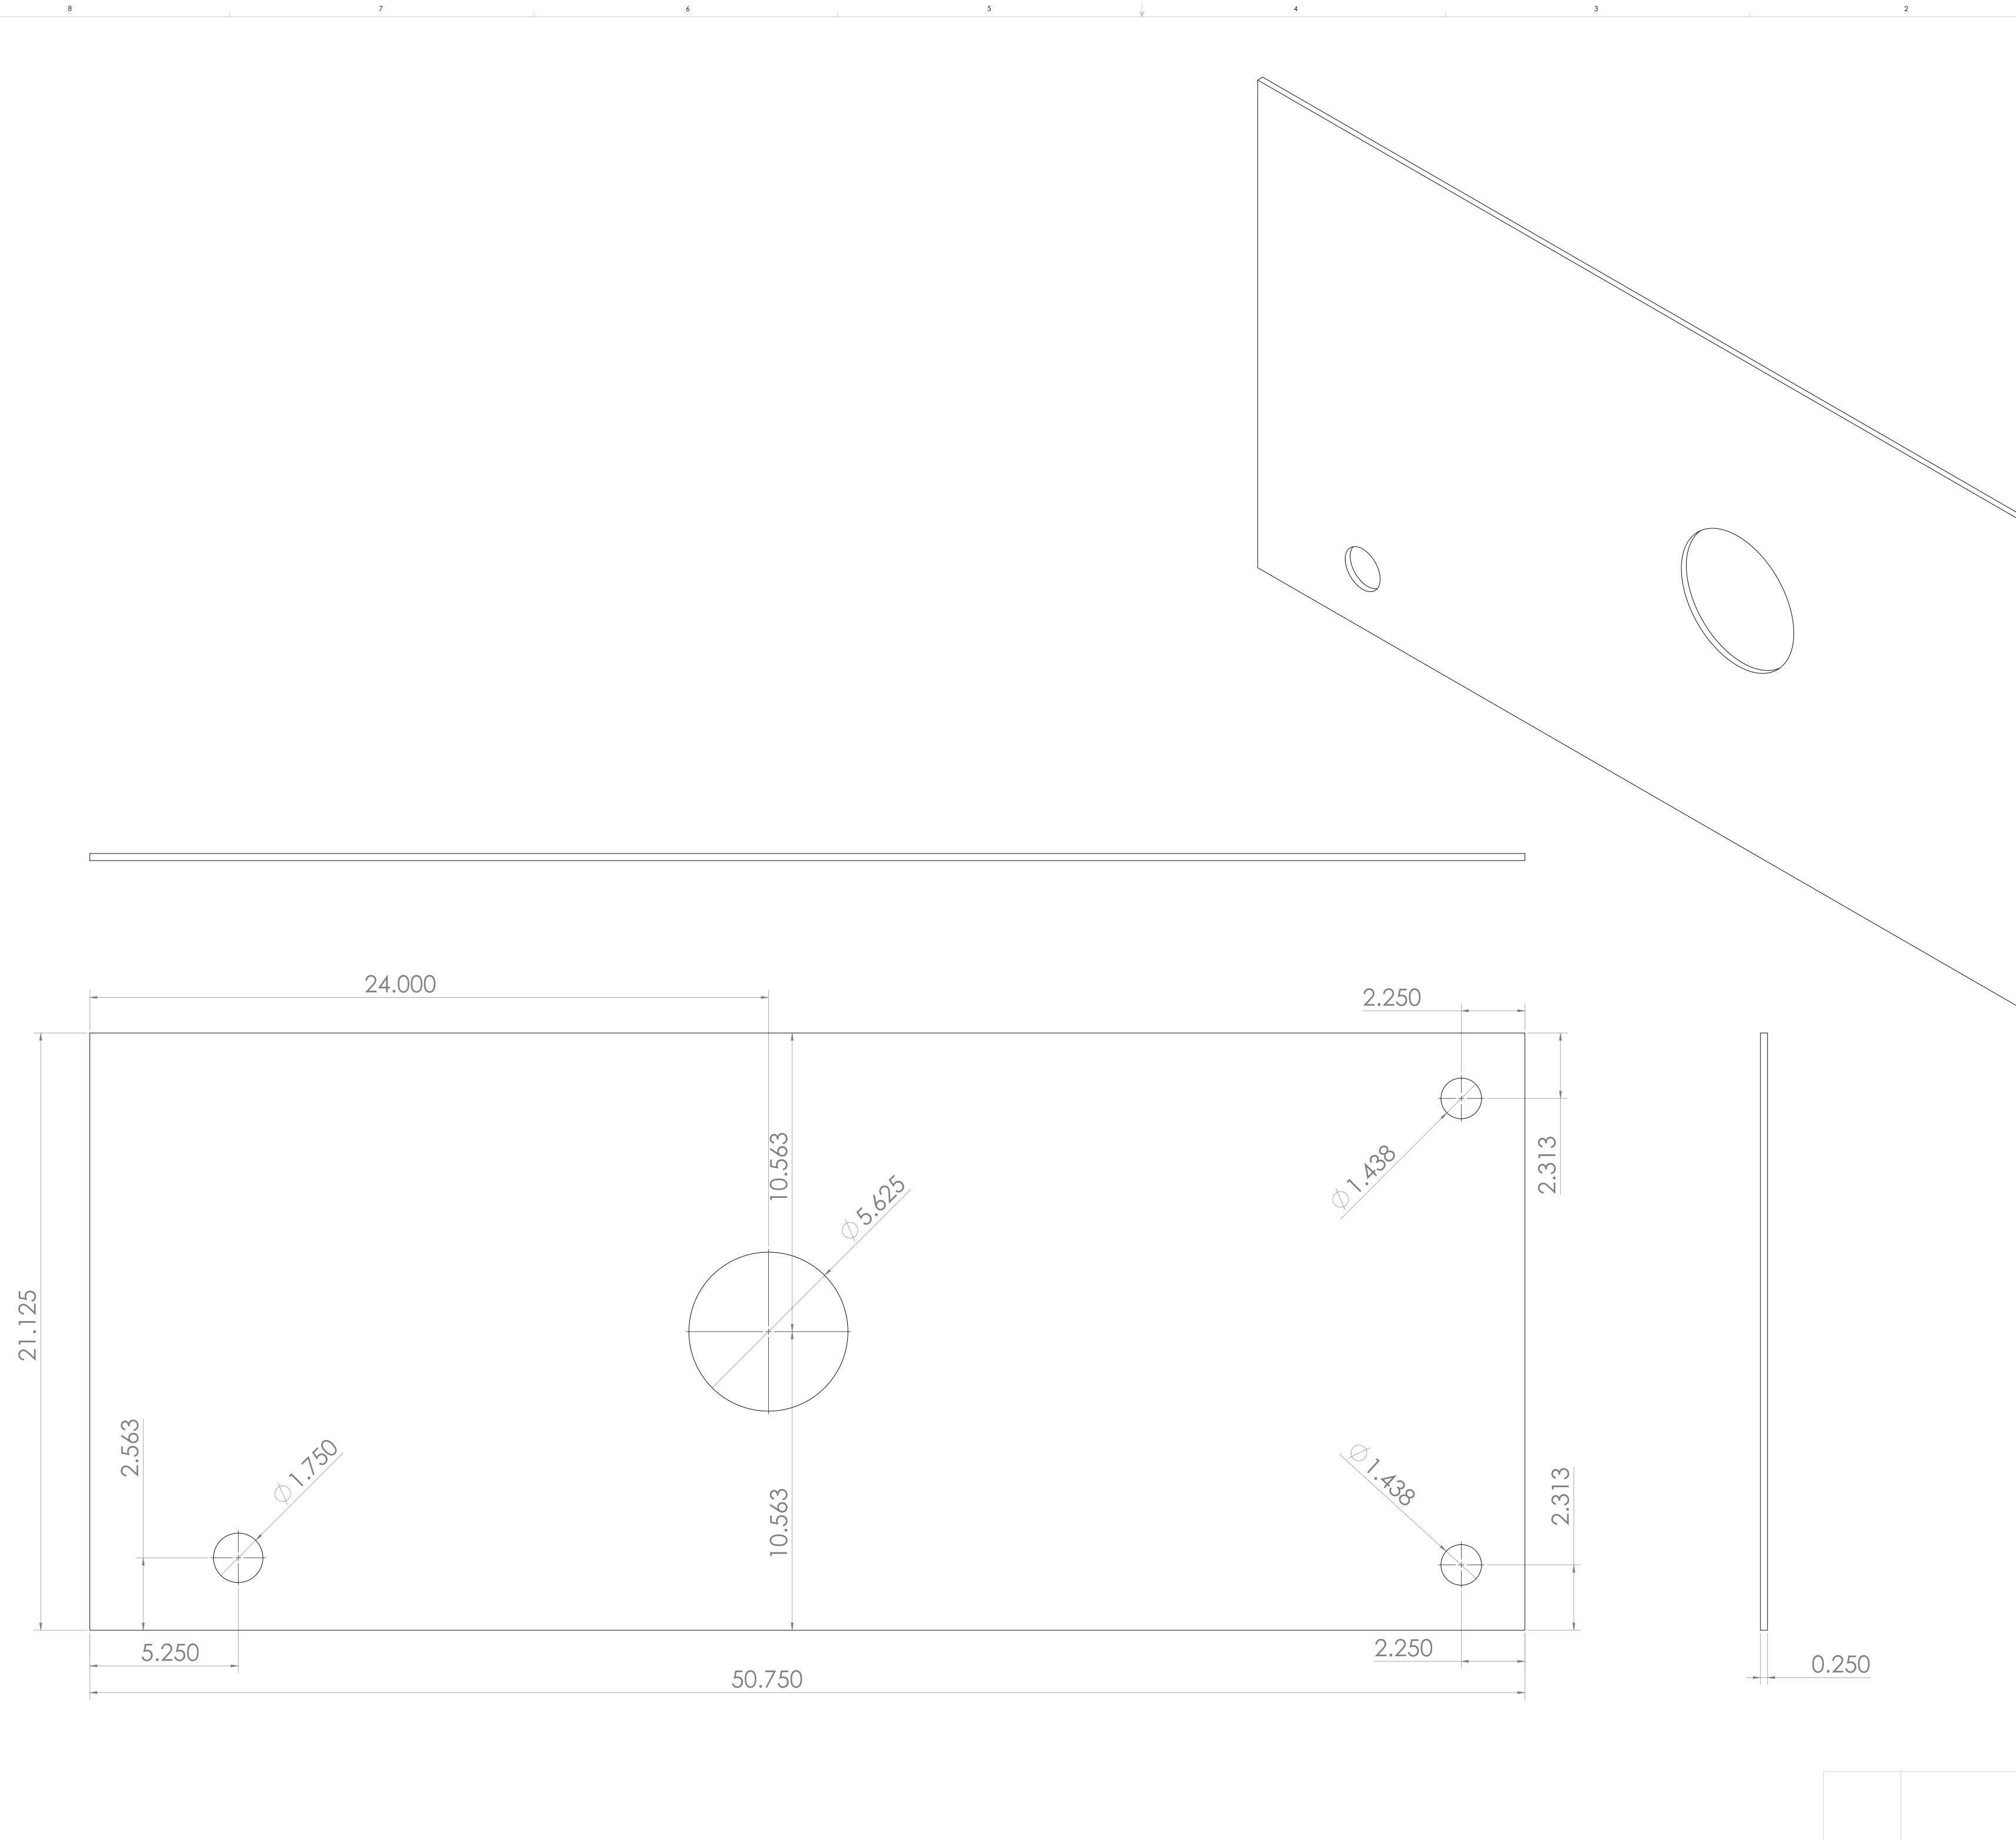

## Right Cabinet Side (Left is a mirror)

6

5

4

3

## **Right Cabinet Side**

В

Α

1

|                                                                                                                                                                                                           | UNLESS OTHERWISE SPECIFIED:                                                |           | NAME | DATE     | TITLE:             |              |  |  |
|-----------------------------------------------------------------------------------------------------------------------------------------------------------------------------------------------------------|----------------------------------------------------------------------------|-----------|------|----------|--------------------|--------------|--|--|
|                                                                                                                                                                                                           | TOLERANCES:<br>FRACTIONAL±<br>ANGULAR: MACH± BEND ±<br>TWO PLACE DECIMAL ± | DRAWN     | REL  | 3/5/2008 |                    |              |  |  |
|                                                                                                                                                                                                           |                                                                            | CHECKED   |      |          | Pharaoh Co         | Tenia        |  |  |
|                                                                                                                                                                                                           |                                                                            | ENG APPR. |      |          | Lower              | r 🛛          |  |  |
|                                                                                                                                                                                                           |                                                                            | MFG APPR. |      |          | 201101             |              |  |  |
|                                                                                                                                                                                                           | INTERPRET GEOMETRIC<br>TOLERANCING PER:                                    | Q.A.      |      |          |                    |              |  |  |
| PROPRIETARY AND CONFIDENTIAL<br>THE INFORMATION CONTAINED IN THIS DRAWING IS THE SOLE<br>PROPERTY OF Robert Langelius. ANY REPRODUCTION IN PART OR<br>AS A WHOLE WITHOUT THE WRITTEN PERMISSION OF Robert | MATERIAL                                                                   | COMMENTS: |      |          | size dwg. no.      | REV          |  |  |
| Langelius IS PROHIBITED.                                                                                                                                                                                  | FINISH                                                                     |           |      |          | SCALE: 1:3 WEIGHT: | SHEET 2 OF 6 |  |  |