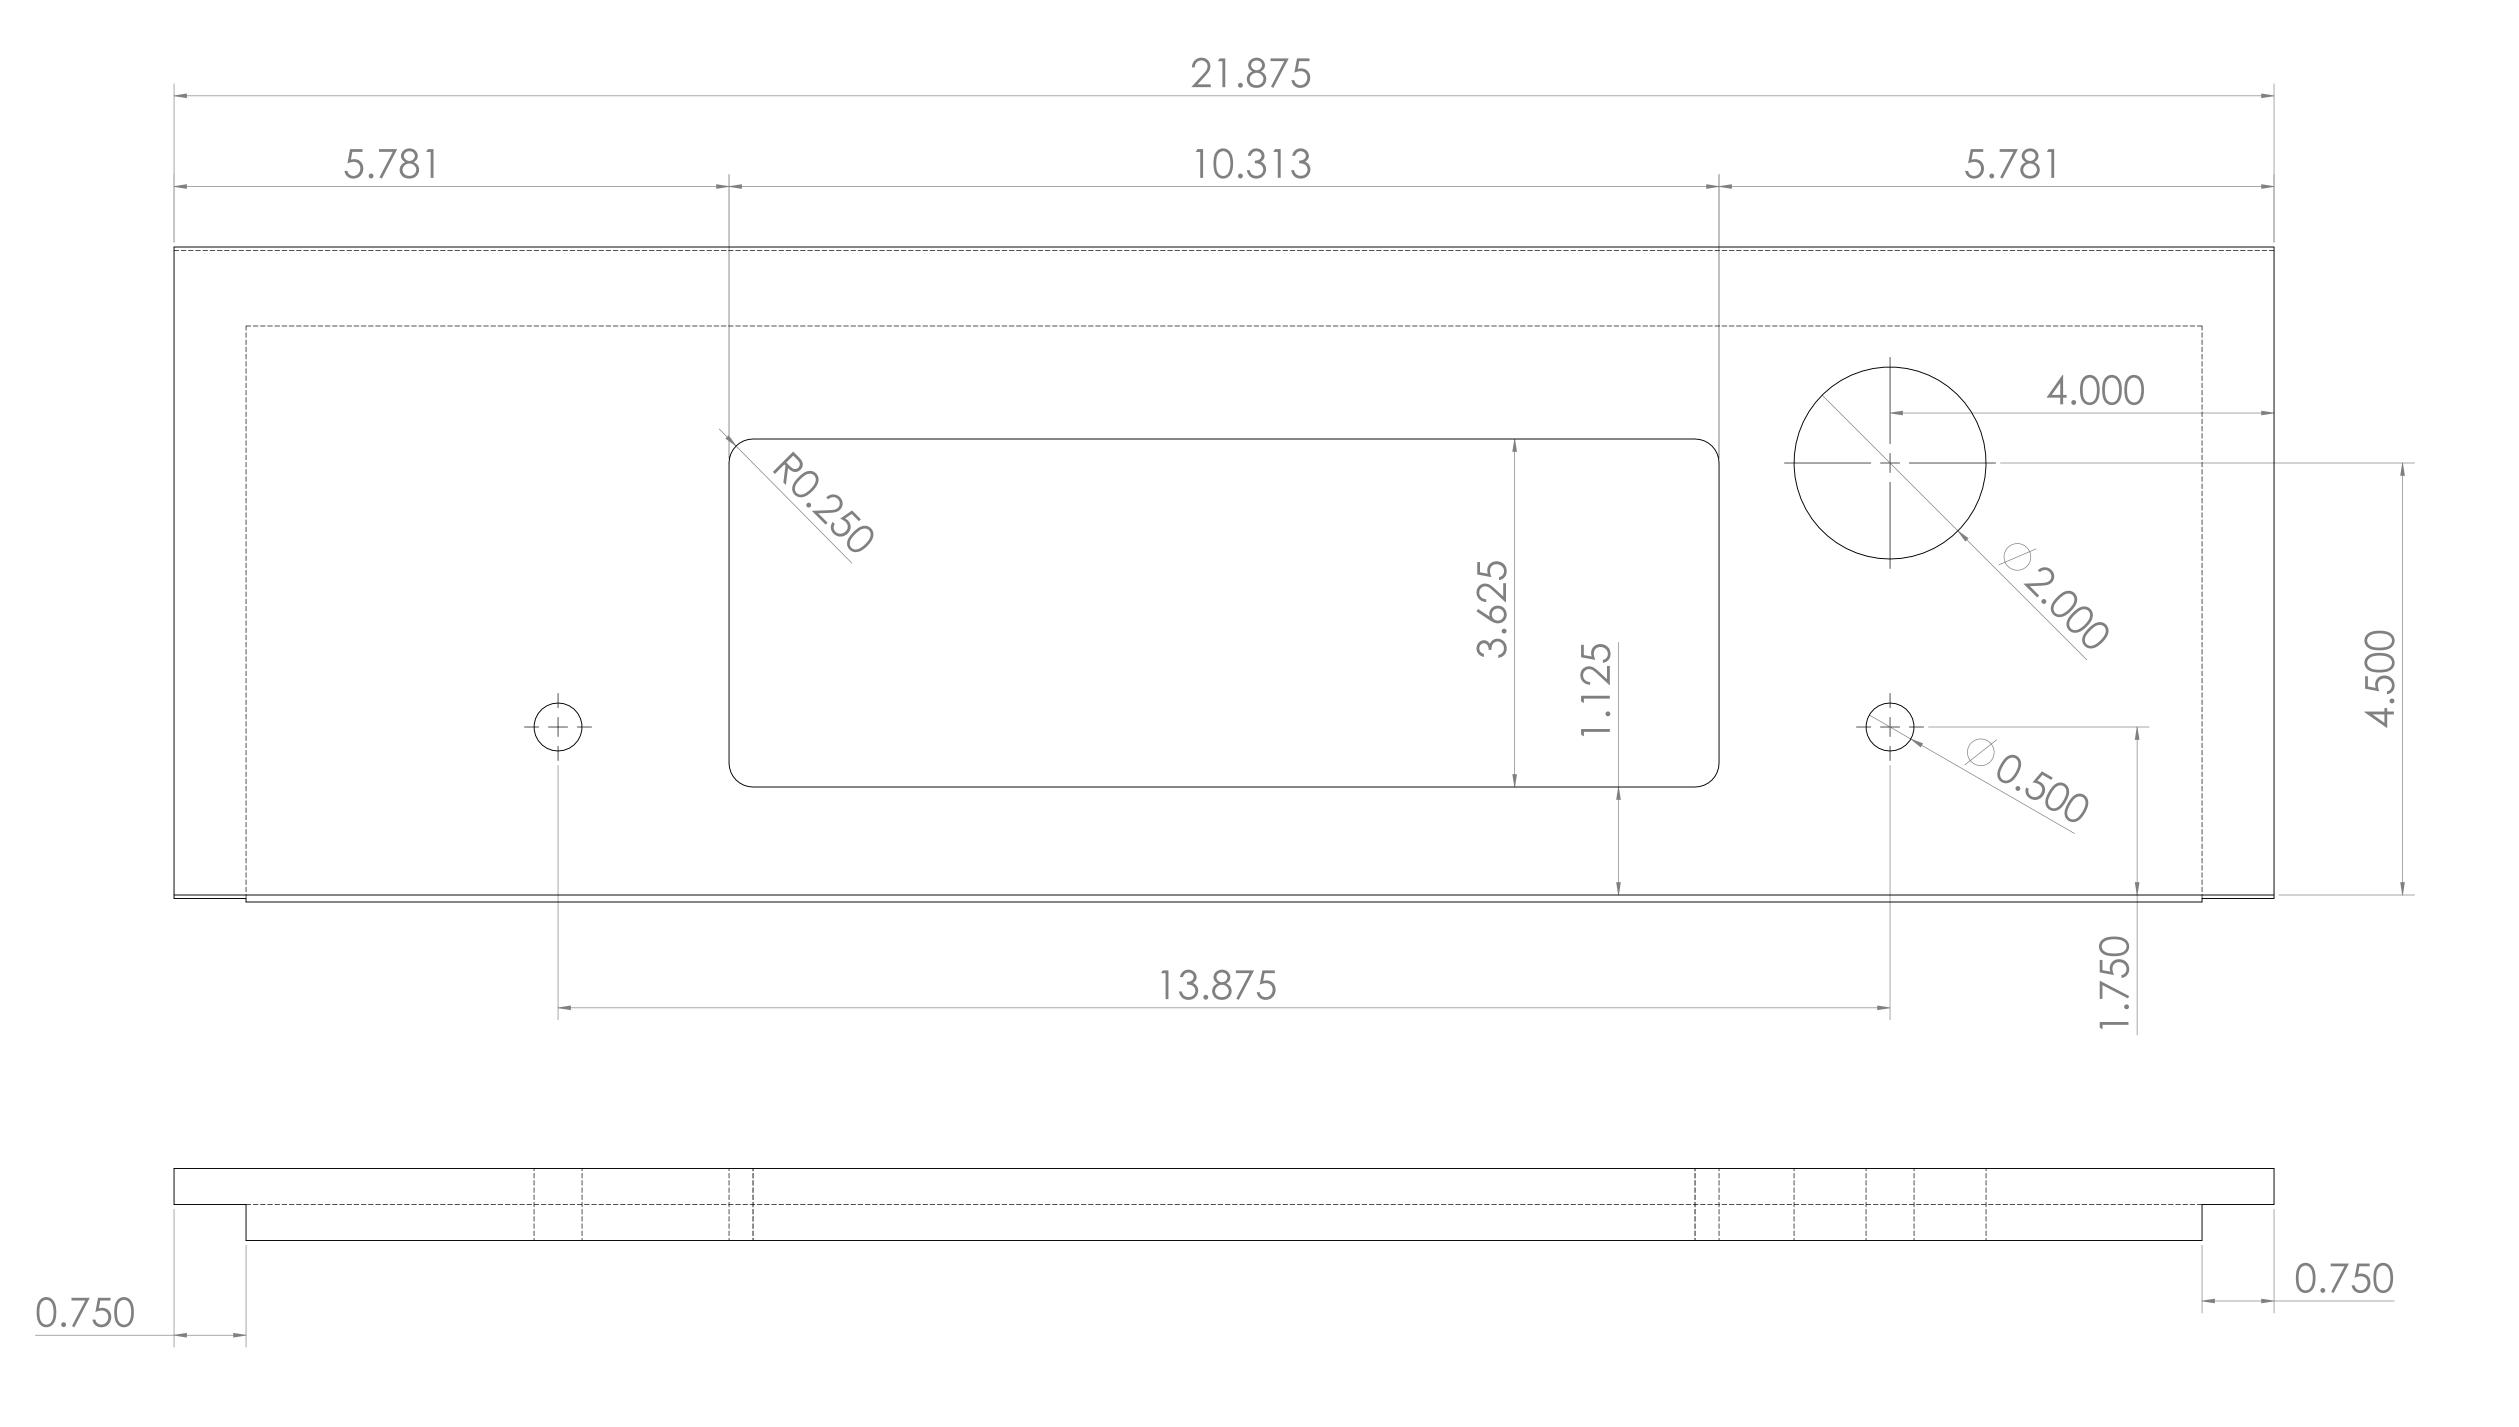

D

С

В

A

8

7

5

6

2

4

4

3

3

2

|                            | UNLESS OTHERWISE SPECIFIED:                             |           | NAME | DATE     | TITLE:                   |         |         |      |          |  |  |
|----------------------------|---------------------------------------------------------|-----------|------|----------|--------------------------|---------|---------|------|----------|--|--|
| TOLE<br>FRAC<br>ANG<br>TWO | DIMENSIONS ARE IN INCHES<br>TOLERANCES:<br>FRACTIONAL ± | DRAWN     | REL  | 3/5/2008 |                          |         |         |      |          |  |  |
|                            |                                                         | CHECKED   |      |          | Pharaoh Cabinet<br>Lower |         |         |      |          |  |  |
|                            | ANGULAR: MACH ± BEND ± TWO PLACE DECIMAL ±              | ENG APPR. |      |          |                          |         |         |      |          |  |  |
|                            | THREE PLACE DECIMAL ±                                   | MFG APPR. |      |          |                          |         | 20110   |      |          |  |  |
|                            | INTERPRET GEOMETRIC                                     | Q.A.      |      |          |                          |         |         |      |          |  |  |
|                            | TOLERANCING PER:                                        | COMMENTS: |      |          |                          |         |         |      |          |  |  |
| 2                          | MATERIAL                                                |           |      |          | SIZE                     | DWG.    | NO.     |      | REV<br>A |  |  |
|                            | FINISH                                                  |           |      |          | SCAI                     | LE: 1:1 | WEIGHT: | SHEE | T 5 OF 6 |  |  |