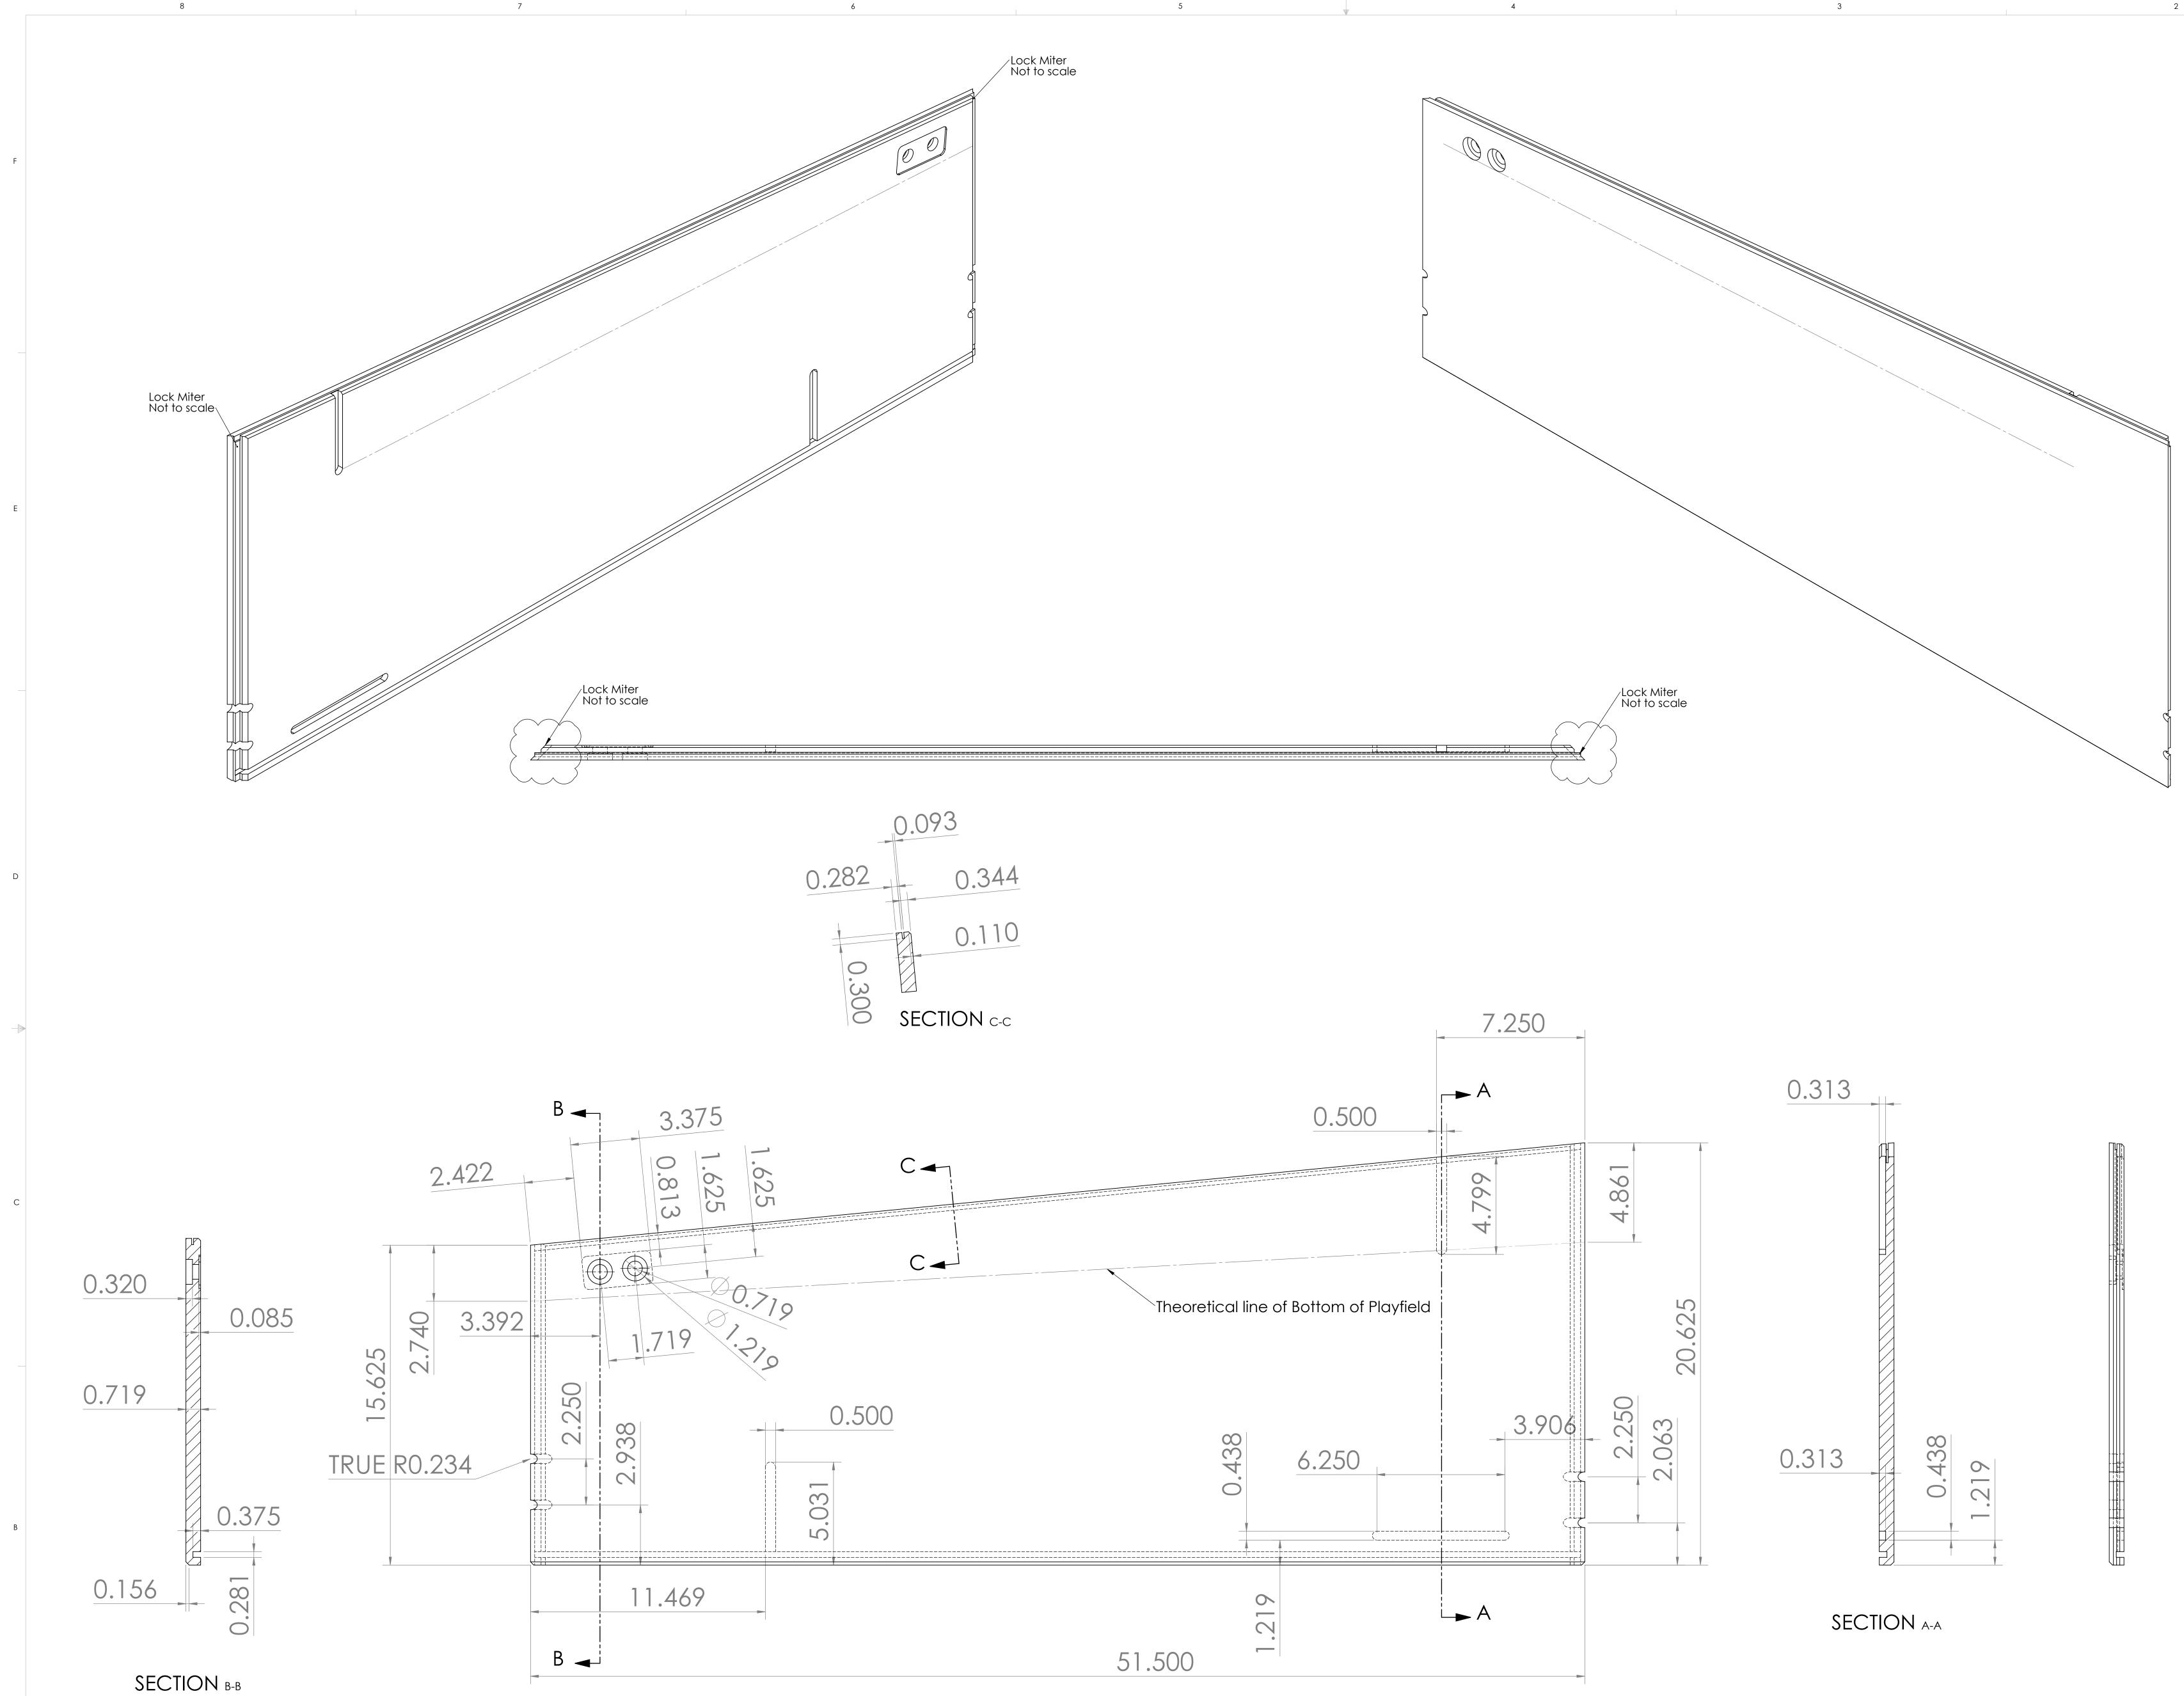

## Right Cabinet Side (Left is a mirror)

6

5

4

3

## **Right Cabinet Side**

В

Α

1

|                                                                                                                                                                                                           | UNLESS OTHERWISE SPECIFIED:                                                |           | NAME | DATE     | TITLE:             |              |  |  |
|-----------------------------------------------------------------------------------------------------------------------------------------------------------------------------------------------------------|----------------------------------------------------------------------------|-----------|------|----------|--------------------|--------------|--|--|
|                                                                                                                                                                                                           | TOLERANCES:<br>FRACTIONAL±<br>ANGULAR: MACH± BEND ±<br>TWO PLACE DECIMAL ± | DRAWN     | REL  | 3/5/2008 |                    |              |  |  |
|                                                                                                                                                                                                           |                                                                            | CHECKED   |      |          | Pharaoh Co         | Tenia        |  |  |
|                                                                                                                                                                                                           |                                                                            | ENG APPR. |      |          | Lower              | r 🛛          |  |  |
|                                                                                                                                                                                                           |                                                                            | MFG APPR. |      |          | 201101             |              |  |  |
|                                                                                                                                                                                                           | INTERPRET GEOMETRIC<br>TOLERANCING PER:                                    | Q.A.      |      |          |                    |              |  |  |
| PROPRIETARY AND CONFIDENTIAL<br>THE INFORMATION CONTAINED IN THIS DRAWING IS THE SOLE<br>PROPERTY OF Robert Langelius. ANY REPRODUCTION IN PART OR<br>AS A WHOLE WITHOUT THE WRITTEN PERMISSION OF Robert | MATERIAL                                                                   | COMMENTS: |      |          | size dwg. no.      | REV          |  |  |
| Langelius IS PROHIBITED.                                                                                                                                                                                  | FINISH                                                                     |           |      |          | SCALE: 1:3 WEIGHT: | SHEET 2 OF 6 |  |  |