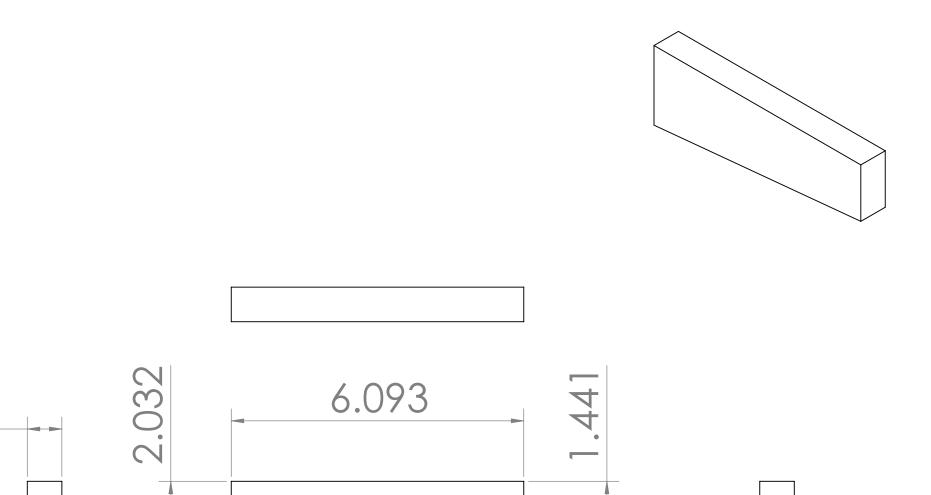

F

D

С

В

A

NW/

| UNLESS OTHERWISE SPECIFIED:                                                                      | -         | NAME | DATE     | TITLE:     |                |              |  |  |  |
|--------------------------------------------------------------------------------------------------|-----------|------|----------|------------|----------------|--------------|--|--|--|
| DIMENSIONS ARE IN INCHES                                                                         | DRAWN     | REL  | 3/5/2008 |            |                |              |  |  |  |
| TOLERANCES:<br>FRACTIONAL±<br>ANGULAR: MACH± BEND±<br>TWO PLACE DECIMAL±<br>THREE PLACE DECIMAL± | CHECKED   |      |          | Pho        | Pharaoh Cabine |              |  |  |  |
|                                                                                                  | ENG APPR. |      |          |            | Lower          |              |  |  |  |
|                                                                                                  | MFG APPR. |      |          |            |                |              |  |  |  |
| INTERPRET GEOMETRIC                                                                              | Q.A.      |      |          | ]          |                |              |  |  |  |
| TOLERANCING PER:                                                                                 | COMMENTS: |      |          |            |                |              |  |  |  |
| MATERIAL                                                                                         |           |      |          | SIZE DWG.  | REV            |              |  |  |  |
|                                                                                                  |           |      |          | E          |                | Ā            |  |  |  |
| FINISH                                                                                           |           |      |          | SCALE: 1:2 | WEIGHT:        | SHEET 3 OF 6 |  |  |  |

A

E

4

3

7

6

D

С

В

А

8

2

FINISH

SCALE: 1:2 WEIGHT:

1

SHEET 4 OF 6