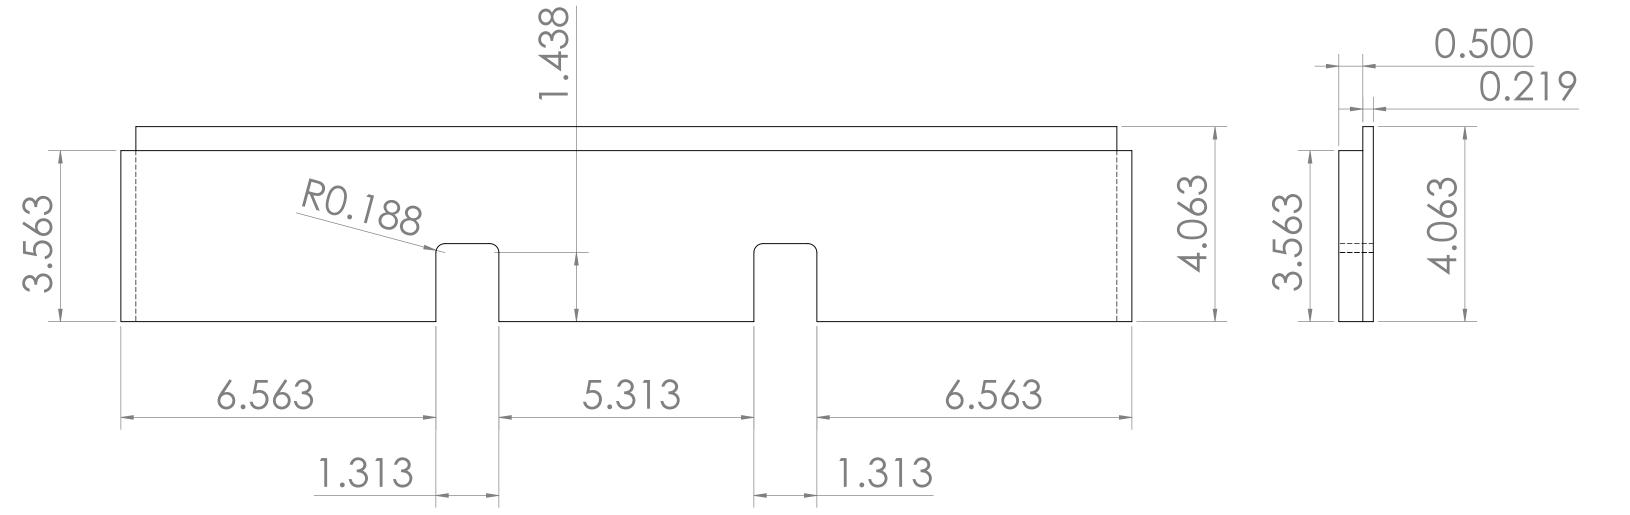

## Right Cabinet Side (Left is a mirror)

6

5

4

3

## **Right Cabinet Side**

В

Α

1

|                                                                                                                                                                                                           | UNLESS OTHERWISE SPECIFIED:                                                |           | NAME | DATE     | TITLE:             |              |  |  |
|-----------------------------------------------------------------------------------------------------------------------------------------------------------------------------------------------------------|----------------------------------------------------------------------------|-----------|------|----------|--------------------|--------------|--|--|
|                                                                                                                                                                                                           | TOLERANCES:<br>FRACTIONAL±<br>ANGULAR: MACH± BEND ±<br>TWO PLACE DECIMAL ± | DRAWN     | REL  | 3/5/2008 |                    |              |  |  |
|                                                                                                                                                                                                           |                                                                            | CHECKED   |      |          | Pharaoh Co         | Tenia        |  |  |
|                                                                                                                                                                                                           |                                                                            | ENG APPR. |      |          | Lower              | r 🛛          |  |  |
|                                                                                                                                                                                                           |                                                                            | MFG APPR. |      |          | 201101             |              |  |  |
|                                                                                                                                                                                                           | INTERPRET GEOMETRIC<br>TOLERANCING PER:                                    | Q.A.      |      |          |                    |              |  |  |
| PROPRIETARY AND CONFIDENTIAL<br>THE INFORMATION CONTAINED IN THIS DRAWING IS THE SOLE<br>PROPERTY OF Robert Langelius. ANY REPRODUCTION IN PART OR<br>AS A WHOLE WITHOUT THE WRITTEN PERMISSION OF Robert | MATERIAL                                                                   | COMMENTS: |      |          | size dwg. no.      | REV          |  |  |
| Langelius IS PROHIBITED.                                                                                                                                                                                  | FINISH                                                                     |           |      |          | SCALE: 1:3 WEIGHT: | SHEET 2 OF 6 |  |  |